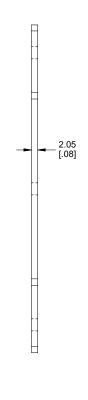

## Steel P.C. Board Screw [#6 X 1/4" Self Tapping] (Pkg 50) HAMMOND MANUFACTURING 1557DPL

www.hammondmfg.com

Dimensions: mm [inches]