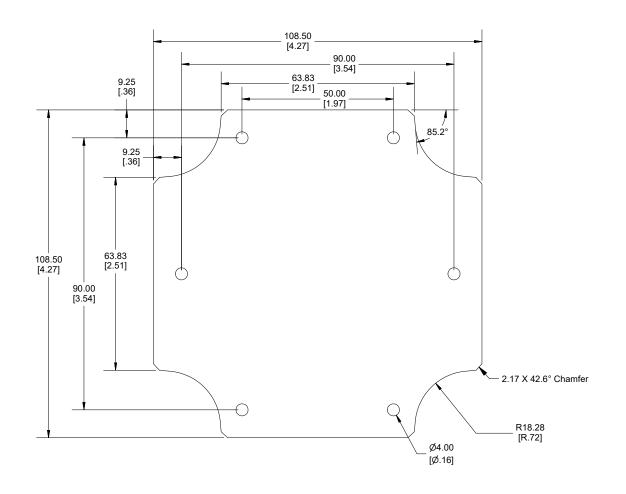

## NOTE

Purchased assembly includes Aluminum Panel and 4 screws.

Recommended Cover Screw Torque - 57-71 ozf-in ( 40-50 cN-m)

1557 PANEL