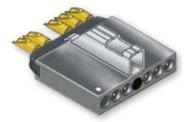

#### Single Row Solder Cup MicroStrips™

These .050" pitch single row solder cup microstrips accept #26 to #30 gage wire with standard contacts and up to size #24 wire with "large bore" contacts. Contacts are factory-installed and potted. Available with 1 to 30 contacts. Optional stainless steel latching mechanism prevents de-mating. Guide pins provide circuit polarization. Contacts are twistpin type and are gold-plated. Housing is molded LCP thermoplastic. Suitable for high-reliability applications where long-term resistance to fretting corrosion is a necessity. 3 A., 600 Vac, -55C to +150C.