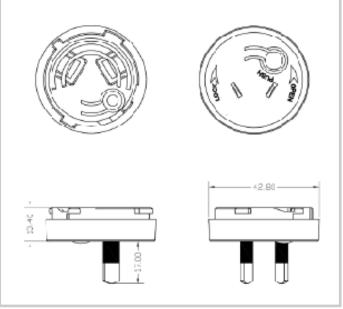

|
| Safety Standard          | CB, TUV, GS, cTUVus                                                              |
| EMI Standard             | CE, FCC, VCCI, RCM                                                               |
| MTBF                     | 40K Hours                                                                        |
| Size mm max.             | 109(L) x 47(W) x 32(H)                                                           |
| Weight                   | 350 g                                                                            |

# INTERCHANGEABLE WALL PLUG POWER SUPPLY 15VDC 65WATT



POWERPAX: SW4520-C

### **Diagrams**



## INTERCHANGEABLE WALL PLUG POWER SUPPLY 15VDC 65WATT



POWERPAX: SW4520-C

### **Diagrams**









### **POWERPAX**

### **Mouser Electronics**

**Authorized Distributor** 

Click to View Pricing, Inventory, Delivery & Lifecycle Information:

Cicor:

SW4520-C