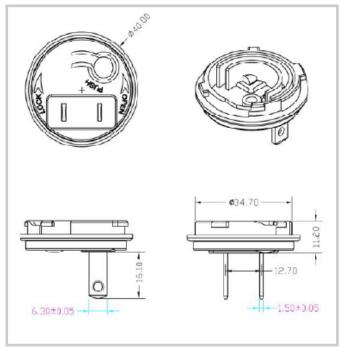

|
| Safety Standard          | CB, TUV, GS, cTUVus                                                              |
| EMI Standard             | CE, FCC, VCCI, RCM                                                               |
| MTBF                     | 40K Hours                                                                        |
| Size mm max.             | 109(L) x 47(W) x 32(H)                                                           |
| Weight                   | 350 g                                                                            |

# INTERCHANGEABLE WALL PLUG POWER SUPPLY 15VDC 65WATT



POWERPAX: SW4520-C

### **Diagrams**



## INTERCHANGEABLE WALL PLUG POWER SUPPLY 15VDC 65WATT



POWERPAX: SW4520-C

### **Diagrams**









### **POWERPAX**

### **Mouser Electronics**

**Authorized Distributor** 

Click to View Pricing, Inventory, Delivery & Lifecycle Information:

Cicor:

SW4520-C