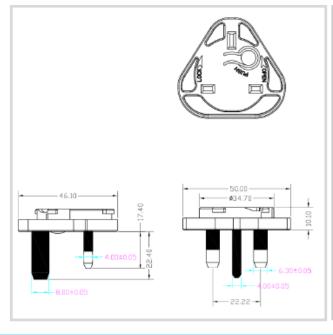

|
| Safety Standard          | CB, TUV, GS, cTUVus                                                              |
| EMI Standard             | CE, FCC, VCCI, RCM                                                               |
| MTBF                     | 40K Hours                                                                        |
| Size mm max.             | 109(L) x 47(W) x 32(H)                                                           |
| Weight                   | 350 g                                                                            |

# INTERCHANGEABLE WALL PLUG POWER SUPPLY 15VDC 65WATT



POWERPAX: SW4520-C

### **Diagrams**



## INTERCHANGEABLE WALL PLUG POWER SUPPLY 15VDC 65WATT



POWERPAX: SW4520-C

### **Diagrams**









### **POWERPAX**

### **Mouser Electronics**

**Authorized Distributor** 

Click to View Pricing, Inventory, Delivery & Lifecycle Information:

Cicor:

SW4520-C