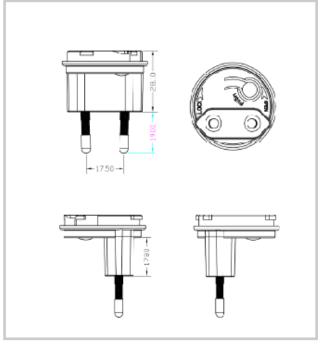

|
| Safety Standard          | CB, TUV, GS, cTUVus                                                              |
| EMI Standard             | CE, FCC, VCCI, RCM                                                               |
| MTBF                     | 40K Hours                                                                        |
| Size mm max.             | 109(L) x 47(W) x 32(H)                                                           |
| Weight                   | 350 g                                                                            |

# INTERCHANGEABLE WALL PLUG POWER SUPPLY 15VDC 65WATT



POWERPAX: SW4520-C

### **Diagrams**



## INTERCHANGEABLE WALL PLUG POWER SUPPLY 15VDC 65WATT



POWERPAX: SW4520-C

### **Diagrams**









### **POWERPAX**

### **Mouser Electronics**

**Authorized Distributor** 

Click to View Pricing, Inventory, Delivery & Lifecycle Information:

Cicor:

SW4520-C