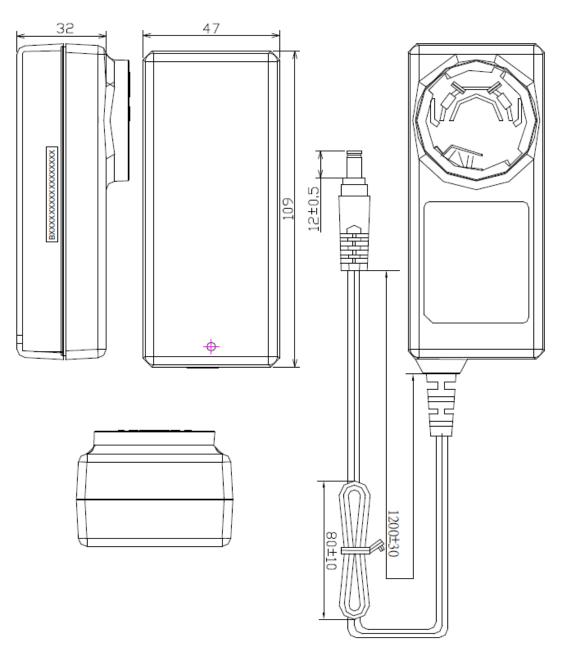

| Specification            |                                                                                  |
|--------------------------|----------------------------------------------------------------------------------|
| Part Number              | SW4520-C                                                                         |
| Input Voltage Range      | 90-264 Vac                                                                       |
| Input Frequency Range    | 47-63Hz                                                                          |
| Input Current Rated      | 1.5A Max                                                                         |
| Input AC Heads           | UK, Euro, USA & Auz                                                              |
| Output Voltage           | 15V                                                                              |
| Output Current Range     | 4.33A                                                                            |
| Output Min Current       | 0A                                                                               |
| Output Connection Type   | 2.1x5.5x12mm centre positive – Straight                                          |
| Total Output Regulation  | +/- 5%                                                                           |
| Line and Load Regulation | +/- 5%                                                                           |
| Ripple & Noise           | 150mVp-p                                                                         |
| Efficiency               | 88%                                                                              |
| Over Voltage Protection  | Over voltage protection point will be less than output voltage 120%.             |
| Over Load Protection     | Over load protection point output current min 120% with auto-recovery function . |
| Operating Temperature    | 0°C to +40°C                                                                     |
| Storage Temperature      | -20°C to +70°C                                                                   |
| Operating Humidity       | 20% to 80%                                                                       |
| Storage Humidity         | 5% to 95%                                                                        |
| Hi-Pot                   | 3000VAC 10mA 1min                                                                |
| Leakage Current          | 0.25mA max                                                                       |
| Safety Standard          | CB, TUV, GS, cTUVus                                                              |
| EMI Standard             | CE, FCC, VCCI, RCM                                                               |
| MTBF                     | 40K Hours                                                                        |
| Size mm max.             | 109(L) x 47(W) x 32(H)                                                           |
| Weight                   | 350 g                                                                            |

### **Diagrams**