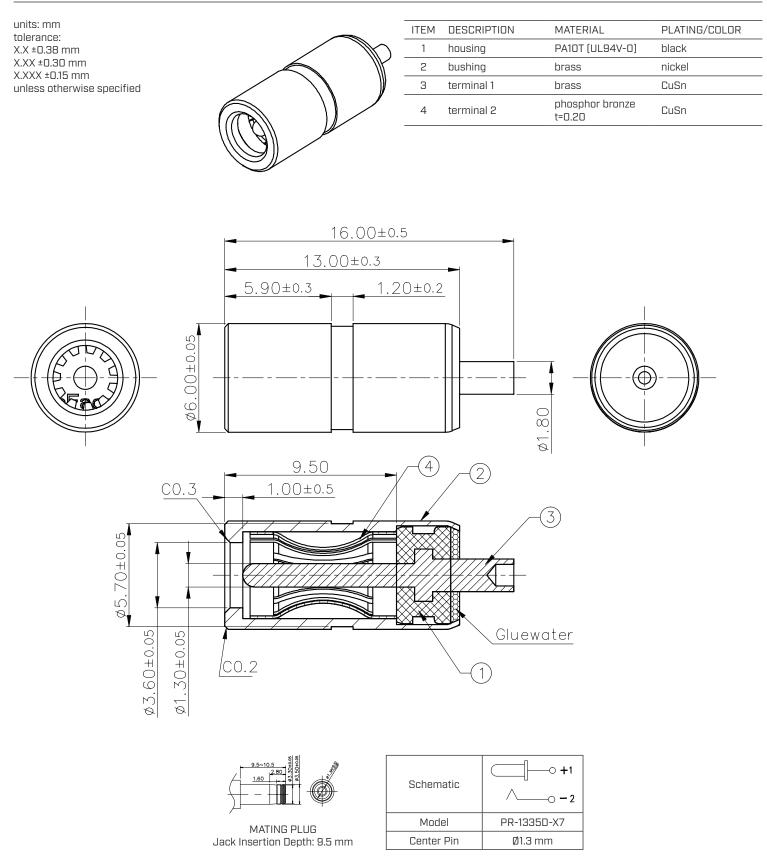

g     |
| operating temperature      |                        | -20 |       | 70  | °C     |
| storage temperature        |                        | -40 |       | 85  | °C     |
| life                       |                        |     | 5,000 |     | cycles |
| flammability rating        | UL94V-0                |     |       |     |        |
| RoHS                       | yes                    |     |       |     |        |
| IP level                   | IPX7                   |     |       |     |        |

#### SOLDERABILITY

.....

| parameter      | conditions/description | min | typ | max | units |
|----------------|------------------------|-----|-----|-----|-------|
| hand soldering | for 3±1 seconds        | 375 | 380 | 385 | °C    |

.....

#### **MECHANICAL DRAWING**

.....



#### **REVISION HISTORY**

| rev. | description     | date       |
|------|-----------------|------------|
| 1.0  | initial release | 09/26/2024 |

The revision history provided is for informational purposes only and is believed to be accurate.

Same Sky offers a one (1) year limited warranty. Complete warranty information is listed on our website.

# same sky

Same Sky reserves the right to make changes to the product at any time without notice. Information provided by Same Sky is believed to be accurate and reliable. However, no responsibility is assumed by Same Sky for its use, nor for any infringements of patents or other rights of third parties which may result from its use.

Same Sky products are not authorized or warranted for use as critical components in equipment that requires