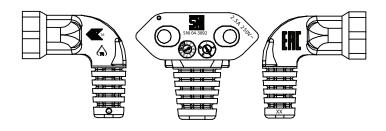

### **MECHANICAL DRAWING**

units: mm

| ITEM        | DESCRIPTION                              |
|-------------|------------------------------------------|
| cable       | PVC 45; H03VVH2-F 2*0.75 mm <sup>2</sup> |
| connector 1 | CEE 7/16                                 |
| connector 2 | IEC 320-C7                               |
| overmold 1  | PVC 45P (UL94V-0)                        |
| overmold 2  | PVC 45P (UL94V-0)                        |
|             |                                          |

### WIRING COLOR:

N-- Blue

L-- Brown