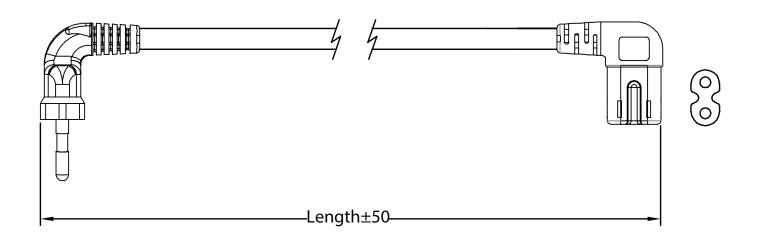

### **MECHANICAL DRAWING**

units: mm

| ITEM        | DESCRIPTION                              |
|-------------|------------------------------------------|
| cable       | PVC 45; H03VVH2-F 2*0.75 mm <sup>2</sup> |
| connector 1 | CEE 7/16                                 |
| connector 2 | IEC 320-C7                               |
| overmold 1  | PVC 45P (UL94V-0)                        |
| overmold 2  | PVC 45P (UL94V-0)                        |
|             |                                          |

### WIRING COLOR:

N-- Blue

L-- Brown