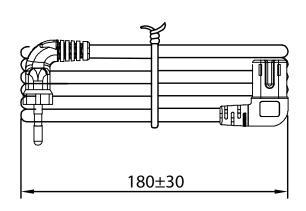

### **MECHANICAL DRAWING**

units: mm

| ITEM        | DESCRIPTION                              |
|-------------|------------------------------------------|
| cable       | PVC 45; H03VVH2-F 2*0.75 mm <sup>2</sup> |
| connector 1 | CEE 7/16                                 |
| connector 2 | IEC 320-C7                               |
| overmold 1  | PVC 45P (UL94V-0)                        |
| overmold 2  | PVC 45P (UL94V-0)                        |
|             |                                          |