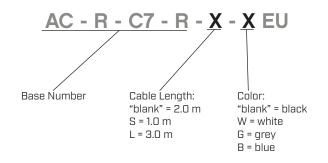

Additional Resources: Product Page

date 10/04/2024

page 1 of 3

### SERIES: AC-R-C7-R EU | DESCRIPTION: AC CABLE

#### **FEATURES**

- CEE 7/16 right angle to IEC 320-C7, right angle
- 250 V, 2.5 A
- · black, white, gray, and blue options





#### **SPECIFICATIONS**

| parameter             | conditions/description | min | typ | max | units |
|-----------------------|------------------------|-----|-----|-----|-------|
| rated voltage         |                        |     |     | 250 | Vac   |
| rated current         |                        |     |     | 2.5 | А     |
| operating temperature |                        | -15 |     | 70  | °C    |
| RoHS                  | yes                    |     |     |     |       |

#### **PART NUMBER KEY**



### **MECHANICAL DRAWING**

units: mm

| ITEM        | DESCRIPTION                              |
|-------------|------------------------------------------|
| cable       | PVC 45; H03VVH2-F 2*0.75 mm <sup>2</sup> |
| connector 1 | CEE 7/16                                 |
| connector 2 | IEC 320-C7                               |
| overmold 1  | PVC 45P (UL94V-0)                        |
| overmold 2  | PVC 45P (UL94V-0)                        |
|             |                                          |









### WIRING COLOR:

N-- Blue

L-- Brown



#### **REVISION HISTORY**

| rev. | description     | date       |
|------|-----------------|------------|
| 1.0  | initial release | 10/04/2024 |

The revision history provided is for informational purposes only and is believed to be a