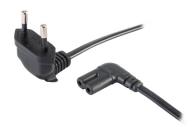

#### **FEATURES**

- CEE 7/16 right angle to IEC 320-C7, right angle
- 250 V, 2.5 A
- · black, white, gray, and blue options