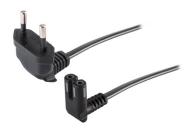

#### **FEATURES**

- CEE 7/16 right angle to IEC 320-C7, flat right angle
- 250 V, 2.5 A
- · black, white, gray, and blue options