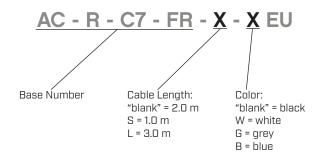

Additional Resources: Product Page

date 10/09/2024

page 1 of 3

### SERIES: AC-R-C7-FR EU | DESCRIPTION: AC CABLE

#### **FEATURES**

- CEE 7/16 right angle to IEC 320-C7, flat right angle
- 250 V, 2.5 A
- · black, white, gray, and blue options





#### **SPECIFICATIONS**

| parameter             | conditions/description | min | typ | max | units |
|-----------------------|------------------------|-----|-----|-----|-------|
| rated voltage         |                        |     |     | 250 | Vac   |
| rated current         |                        |     |     | 2.5 | А     |
| operating temperature |                        | -15 |     | 70  | °C    |
| RoHS                  | yes                    |     |     |     |       |

#### **PART NUMBER KEY**



### **MECHANICAL DRAWING**

units: mm

| ITEM        | DESCRIPTION                              |
|-------------|------------------------------------------|
| cable       | PVC 45; H03VVH2-F 2*0.75 mm <sup>2</sup> |
| connector 1 | CEE 7/16                                 |
| connector 2 | IEC 320-C7                               |
| overmold 1  | PVC 45P (UL94V-0)                        |
| overmold 2  | PVC 45P (UL94V-0)                        |
|             |                                          |







# WIRING COLOR:

N-- Blue

L-- Brown



#### **REVISION HISTORY**

| rev. | description     | date       |
|------|-----------------|------------|
| 1.0  | initial release | 10/09/2024 |

The revision history provided is for informational purposes only and is believed to be accur