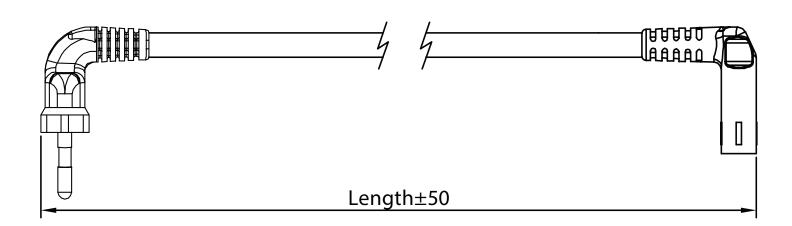

### **MECHANICAL DRAWING**

units: mm

| ITEM        | DESCRIPTION                              |
|-------------|------------------------------------------|
| cable       | PVC 45; H03VVH2-F 2*0.75 mm <sup>2</sup> |
| connector 1 | CEE 7/16                                 |
| connector 2 | IEC 320-C7                               |
| overmold 1  | PVC 45P (UL94V-0)                        |
| overmold 2  | PVC 45P (UL94V-0)                        |
|             |                                          |

# WIRING COLOR:

N-- Blue

L-- Brown