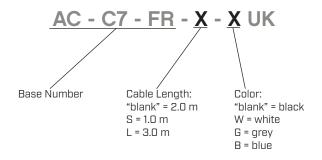

Additional Resources: Product Page

date 10/09/2024

page 1 of 3

### SERIES: AC-C7-FR UK | DESCRIPTION: AC CABLE

#### **FEATURES**

- BS 1363A to IEC 320-C7, flat right angle
- 250 V, 2.5 A
- · black, white, gray, and blue options





#### **SPECIFICATIONS**

| parameter             | conditions/description | min | typ | max | units |
|-----------------------|------------------------|-----|-----|-----|-------|
| rated voltage         |                        |     |     | 250 | Vac   |
| rated current         |                        |     |     | 2.5 | A     |
| operating temperature |                        | -15 |     | 70  | °C    |
| RoHS                  | yes                    |     |     |     |       |

#### **PART NUMBER KEY**



## **MECHANICAL DRAWING**

units: mm

| ITEM        | DESCRIPTION                              |
|-------------|------------------------------------------|
| cable       | PVC 45; H03VVH2-F 2*0.75 mm <sup>2</sup> |
| connector 1 | BS 1363A                                 |
| connector 2 | IEC 320-C7                               |
| overmold 1  | PVC 55P (UL94V-0)                        |
| overmold 2  | PVC 35P, PVC 55P (UL94V-0)               |









WIRING COLOR: N: Blue L: Brown



#### **REVISION HISTORY**

| rev. | description     | date       |
|------|-----------------|------------|
| 1.0  | initial release | 10/09/2024 |

The revision history provided is for informational purposes only and is believed to be accurate.



Same Sky offers a one (1) year limited warranty. Complet