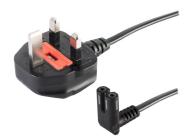

### SERIES: AC-C7-FR UK | DESCRIPTION: AC CABLE

#### **FEATURES**

- BS 1363A to IEC 320-C7, flat right angle
- 250 V, 2.5 A
- · black, white, gray, and blue options

WIRING COLOR: N: Blue L: Brown