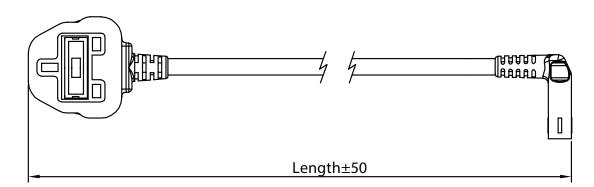

## **MECHANICAL DRAWING**

units: mm

| ITEM        | DESCRIPTION                              |
|-------------|------------------------------------------|
| cable       | PVC 45; H03VVH2-F 2*0.75 mm <sup>2</sup> |
| connector 1 | BS 1363A                                 |
| connector 2 | IEC 320-C7                               |
| overmold 1  | PVC 55P (UL94V-0)                        |
| overmold 2  | PVC 35P, PVC 55P (UL94V-0)               |

WIRING COLOR: N: Blue L: Brown