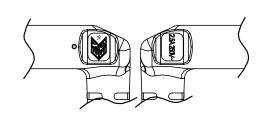

## **MECHANICAL DRAWING**

units: mm

| ITEM        | DESCRIPTION                              |
|-------------|------------------------------------------|
| cable       | PVC 45; H03VVH2-F 2*0.75 mm <sup>2</sup> |
| connector 1 | BS 1363A                                 |
| connector 2 | IEC 320-C7                               |
| overmold 1  | PVC 55P (UL94V-0)                        |
| overmold 2  | PVC 35P, PVC 55P (UL94V-0)               |

WIRING COLOR: N: Blue L: Brown