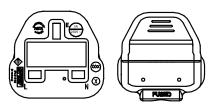

## **MECHANICAL DRAWING**

units: mm

| ITEM        | DESCRIPTION                              |
|-------------|------------------------------------------|
| cable       | PVC 45; H03VVH2-F 2*0.75 mm <sup>2</sup> |
| connector 1 | BS 1363A                                 |
| connector 2 | IEC 320-C7                               |
| overmold 1  | PVC 55P (UL94V-0)                        |
| overmold 2  | PVC 35P, PVC 55P (UL94V-0)               |