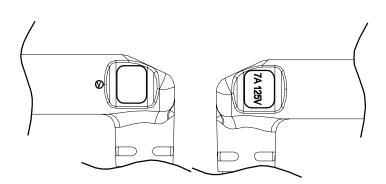

## **MECHANICAL DRAWING**

units: mm

| ITEM        | DESCRIPTION                 |
|-------------|-----------------------------|
| cable       | PVC 45; NISPT-2, 18 AWG*2 C |
| connector 1 | NEMA 1-15P                  |
| connector 2 | IEC 320-C7                  |
| overmold 1  | PVC 30P (UL94V-0)           |
| overmold 2  | PVC 45P (UL94V-0)           |

## **WIRING COLOR:**

N--White

L--Black