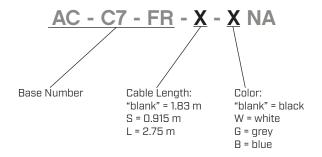

Additional Resources: Product Page

date 10/03/2024

page 1 of 3

### SERIES: AC-C7-FR NA | DESCRIPTION: AC CABLE

### **FEATURES**

- NEMA 1-15P to IEC 320-C7, flat right angle
- 125 V, 7 A
- · black, white, gray, and blue options





### **SPECIFICATIONS**

| parameter             | conditions/description | min | typ | max | units |
|-----------------------|------------------------|-----|-----|-----|-------|
| rated voltage         |                        |     |     | 125 | Vac   |
| rated current         |                        |     |     | 7   | А     |
| operating temperature |                        | -20 |     | 105 | °C    |
| RoHS                  | yes                    |     |     |     |       |

### **PART NUMBER KEY**



## **MECHANICAL DRAWING**

units: mm

| ITEM        | DESCRIPTION                 |
|-------------|-----------------------------|
| cable       | PVC 45; NISPT-2, 18 AWG*2 C |
| connector 1 | NEMA 1-15P                  |
| connector 2 | IEC 320-C7                  |
| overmold 1  | PVC 30P (UL94V-0)           |
| overmold 2  | PVC 45P (UL94V-0)           |







## **WIRING COLOR:**

N--White

L--Black



### **REVISION HISTORY**

| rev. | description     | date       |
|------|-----------------|------------|
| 1.0  | initial release | 10/03/2024 |

The revision history provided is for informational purposes only and is believed to be accurate.



Same Sky offers a one (1) year limited warranty. Complete warranty information is listed on our website.

Same Sky reserves the right to mak