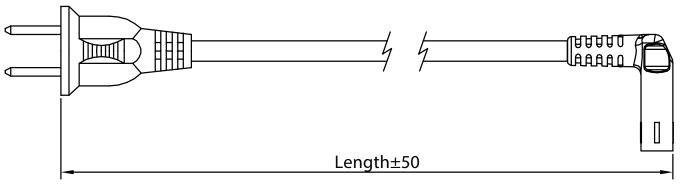

## **MECHANICAL DRAWING**

units: mm

| ITEM        | DESCRIPTION                 |
|-------------|-----------------------------|
| cable       | PVC 45; NISPT-2, 18 AWG*2 C |
| connector 1 | NEMA 1-15P                  |
| connector 2 | IEC 320-C7                  |
| overmold 1  | PVC 30P (UL94V-0)           |
| overmold 2  | PVC 45P (UL94V-0)           |

## **WIRING COLOR:**

N--White

L--Black