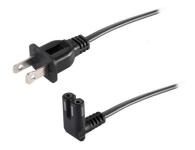

### SERIES: AC-C7-FR NA | DESCRIPTION: AC CABLE

### **FEATURES**

- NEMA 1-15P to IEC 320-C7, flat right angle
- 125 V, 7 A
- · black, white, gray, and blue options

## **MECHANICAL DRAWING**

units: mm

| ITEM        | DESCRIPTION                 |
|-------------|-----------------------------|
| cable       | PVC 45; NISPT-2, 18 AWG*2 C |
| connector 1 | NEMA 1-15P                  |
| connector 2 | IEC 320-C7                  |
| overmold 1  | PVC 30P (UL94V-0)           |
| overmold 2  | PVC 45P (UL94V-0)           |