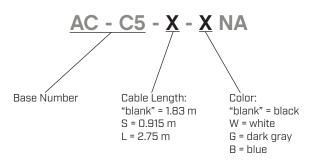

ional Resources: Product Page



date 10/03/2024 page 1 of 3

## SERIES: AC-C5 NA | DESCRIPTION: AC CABLE

#### **FEATURES**

- NEMA 5-15P to IEC 320-C5
- 125 V, 7 A
- black, white, gray, and blue options



## **SPECIFICATIONS**

| parameter             | conditions/description | min | typ | max | units |
|-----------------------|------------------------|-----|-----|-----|-------|
| rated voltage         |                        |     |     | 125 | Vac   |
| rated current         |                        |     |     | 7   | А     |
| operating temperature |                        | -20 |     | 105 | °C    |
| RoHS                  | yes                    |     |     |     |       |
|                       |                        |     |     |     |       |

#### PART NUMBER KEY

.....



.....

## **MECHANICAL DRAWING**

units: mm

| ITEM        | DESCRIPTION             |
|-------------|-------------------------|
| cable       | PVC 45; SVT, 18 AWG*3 C |
| connector 1 | NEMA 5-15P              |
| connector 2 | IEC 320-C5              |
| overmold 1  | PVC 30P (UL94V-0)       |
| overmold 2  | PVC 45P (UL94V-0)       |

.....



| WIRING COLOR:<br>E: Green<br>N: White<br>L: Black |        |
|---------------------------------------------------|--------|
|                                                   | 180±30 |

.....

### **REVISION HISTORY**

| rev. | description     | date       |
|------|-----------------|------------|
| 1.0  | initial release | 10/03/2024 |

The revision history provided is for informational purposes only and is believed to be accurate.

Same Sk