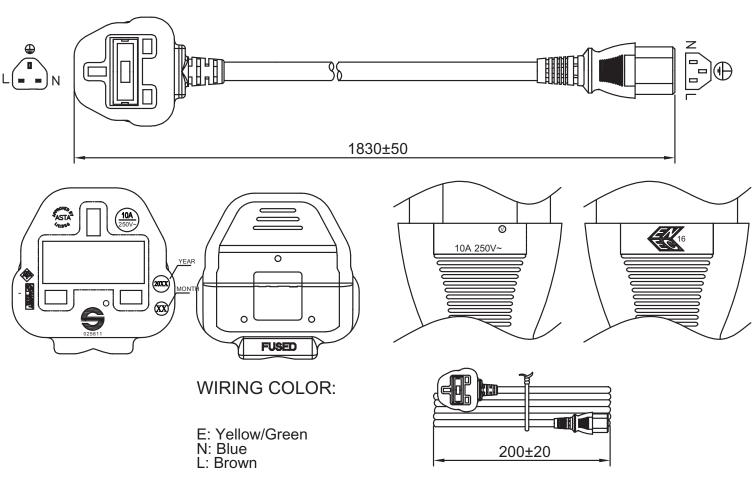

Additional Resources: Product Page



MODEL: AC-C13 UK | DESCRIPTION: 3 PRONG AC CORD, UNITED KINGDOM



## ROHS MECHANICAL DRAWING

units: mm

.....



## **REVISION HISTORY**

| rev. | description                                                | date       |
|------|------------------------------------------------------------|------------|
| 1.0  | initial release                                            | 06/12/2012 |
| 1.01 | updated safeties                                           | 12/21/2017 |
| 1.02 | plug body housing changed                                  | 06/24/2019 |
| 1.03 | plug and connector update, safety marking placement update | 09/17/2019 |
| 1.04 | brand update                                               | 02/14/2020 |
| 1.05 | updated datasheet                                          | 05/05/2020 |
| 1.05 | logo, datasheet style update                               | 10/25/2022 |
| 1.06 | CUI Devices rebra