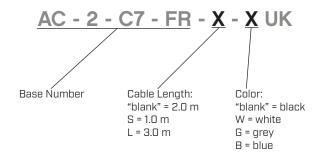

Additional Resources: Product Page

date 10/09/2024

page 1 of 3

### SERIES: AC-2-C7-FR UK | DESCRIPTION: AC CABLE

#### **FEATURES**

- BS 1363A to IEC 320-C7, flat right angle
- 250 V, 2.5 A
- black, white, gray, and blue options





#### **SPECIFICATIONS**

| parameter             | conditions/description | min | typ | max | units |
|-----------------------|------------------------|-----|-----|-----|-------|
| rated voltage         |                        |     |     | 250 | Vac   |
| rated current         |                        |     |     | 2.5 | А     |
| operating temperature |                        | -15 |     | 70  | °C    |
| RoHS                  | yes                    |     |     |     |       |

### **PART NUMBER KEY**



# **MECHANICAL DRAWING**

units: mm

| ITEM        | DESCRIPTION                              |
|-------------|------------------------------------------|
| cable       | PVC 45; H03VVH2-F 2*0.75 mm <sup>2</sup> |
| connector 1 | BS 1363A                                 |
| connector 2 | IEC 320-C7                               |
| overmold 1  | PVC 45P (UL94V-0)                        |
| overmold 2  | PVC 45P (UL94V-0)                        |











WIRING COLOR:

L:Brown

N:Blue



#### **REVISION HISTORY**

| rev. | description     | date       |
|------|-----------------|------------|
| 1.0  | initial release | 10/09/2024 |

The revision history provided is for informational purposes only and is believed to be accurate.



Same Sky offers a one (1) year limited warranty. Comple