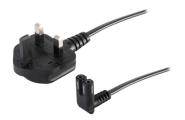

### SERIES: AC-2-C7-FR UK | DESCRIPTION: AC CABLE

#### **FEATURES**

- BS 1363A to IEC 320-C7, flat right angle
- 250 V, 2.5 A
- black, white, gray, and blue options

WIRING COLOR:

L:Brown

N:Blue