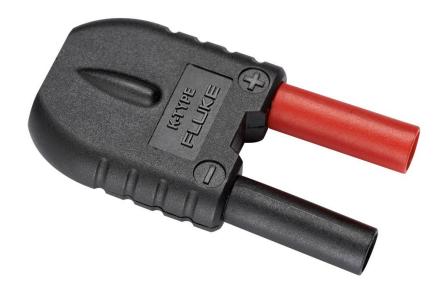

# Fluke 80AK-A Thermocouple Adapter

## **Key features**

- Adapts Type-K thermocouple mini-connector to dual shrouded banana plug inputs
- Measurement range and accuracy: probe dependent
- Suitable for low voltage applications (below 30 V AC, 60 V DC)
- One year warranty