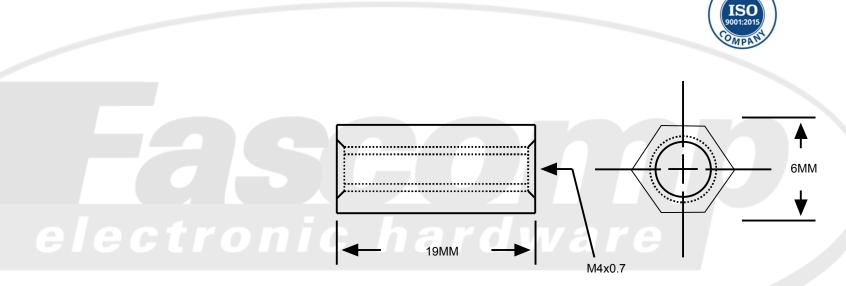

For Tap Thru and Blind Tap information see chart

Tel: 407-226-2112 Fax: 407-226-3370 www.Fascomp.com

RTIFI

|                                       | Tapped Thru up to and including these lengths |                 | Longer Lengths | Drawing not to scale                                                                                                                        | Title: Metric Hex Female Standoff                 |
|---------------------------------------|-----------------------------------------------|-----------------|----------------|---------------------------------------------------------------------------------------------------------------------------------------------|---------------------------------------------------|
| Thread                                | Aluminum, Brass,<br>Steel & Nylon             | Stainless Steel | Tap Each End   | Break all sharp edges on outside diameters                                                                                                  | Part Number: FM1316-4007-SS                       |
| M2x0.45                               | 19                                            | 16              | 4.7            | All base materials are RoHS compliant                                                                                                       | Material: Stainless Steel                         |
| M3x0.5                                | 25                                            | 19              | 6.3            | Tolerances<br>(Unless Specified)<br><u>Decimal</u> .XXX $\pm$ .005<br>.XX $\pm$ .010<br><u>Fraction</u> $\pm$ .005<br><u>Angle</u> $\pm$ 3° | Finish: Plain                                     |
| M3.5x0.6                              | 25                                            | 25              | 9.5            |                                                                                                                                             |                                                   |
| M4x0.7                                | 25                                            | 25              | 11.1           |                                                                                                                                             |                                                   |
| M5x0.8                                | 28                                            | 25              | 12.7           |                                                                                                                                             | "The Good Guys"<br>Fascomp<br>electronic hardware |
| M6x1.0                                | 31                                            | 31              | 16             |                                                                                                                                             |                                                   |
| M8x1.25                               | 31                                            | 41              | 16             |                                                                                                                                             |                                                   |
|                                       |                                               |                 | 1              | <u>Millimeters</u> ± .13                                                                                                                    | electronic hardware                               |
|                                       |                                               |                 |                | <u>Nylon</u> ± .010                                                                                                                         |                                                   |
| All base materials are RoHS compliant |                                               |                 |                | Metric Nylon ± .25                                                                                                                          | 1235 Tradeport Drive, Orlando, FL 32824           |