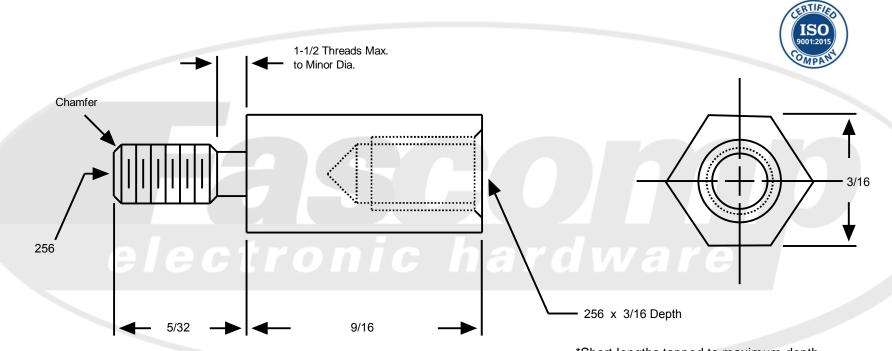

\*Short lengths tapped to maximum depth

| *Short Lengths Minimum Internal Thread Depth |                                       |      |      |      |      |      |      |      |      | Drawing not to scale                                                                                                                                                                                                                                                                                                                                                                                                                                                                                                                                                                                                                                                                                                                                                                                                                                                                                                                                                                                                                                                                                                                                                                                                                                                                                                                                                                                                                                                                                                                                                                                                                                                                                                                                                                                                                                                                                                                                                                                                                                                                                                                                        | Title: Hex Male-Female Standoff                                                                   |
|----------------------------------------------|---------------------------------------|------|------|------|------|------|------|------|------|-------------------------------------------------------------------------------------------------------------------------------------------------------------------------------------------------------------------------------------------------------------------------------------------------------------------------------------------------------------------------------------------------------------------------------------------------------------------------------------------------------------------------------------------------------------------------------------------------------------------------------------------------------------------------------------------------------------------------------------------------------------------------------------------------------------------------------------------------------------------------------------------------------------------------------------------------------------------------------------------------------------------------------------------------------------------------------------------------------------------------------------------------------------------------------------------------------------------------------------------------------------------------------------------------------------------------------------------------------------------------------------------------------------------------------------------------------------------------------------------------------------------------------------------------------------------------------------------------------------------------------------------------------------------------------------------------------------------------------------------------------------------------------------------------------------------------------------------------------------------------------------------------------------------------------------------------------------------------------------------------------------------------------------------------------------------------------------------------------------------------------------------------------------|---------------------------------------------------------------------------------------------------|
| Body Lengths in Decimal                      |                                       |      |      |      |      |      |      |      |      | /                                                                                                                                                                                                                                                                                                                                                                                                                                                                                                                                                                                                                                                                                                                                                                                                                                                                                                                                                                                                                                                                                                                                                                                                                                                                                                                                                                                                                                                                                                                                                                                                                                                                                                                                                                                                                                                                                                                                                                                                                                                                                                                                                           |                                                                                                   |
| Thread                                       | .187                                  | .250 | .312 | .375 | .437 | .500 | .562 | .625 | .750 | Break all sharp edges on outside diameters                                                                                                                                                                                                                                                                                                                                                                                                                                                                                                                                                                                                                                                                                                                                                                                                                                                                                                                                                                                                                                                                                                                                                                                                                                                                                                                                                                                                                                                                                                                                                                                                                                                                                                                                                                                                                                                                                                                                                                                                                                                                                                                  | Part Number: FC4506-256-A                                                                         |
| 2-56                                         | .095                                  | .150 |      |      |      |      |      |      |      | All base materials are RoHS compliant                                                                                                                                                                                                                                                                                                                                                                                                                                                                                                                                                                                                                                                                                                                                                                                                                                                                                                                                                                                                                                                                                                                                                                                                                                                                                                                                                                                                                                                                                                                                                                                                                                                                                                                                                                                                                                                                                                                                                                                                                                                                                                                       | Material: Aluminum                                                                                |
| 4-40                                         | .100                                  | .150 | .200 |      |      |      |      |      |      |                                                                                                                                                                                                                                                                                                                                                                                                                                                                                                                                                                                                                                                                                                                                                                                                                                                                                                                                                                                                                                                                                                                                                                                                                                                                                                                                                                                                                                                                                                                                                                                                                                                                                                                                                                                                                                                                                                                                                                                                                                                                                                                                                             |                                                                                                   |
| 6-32                                         | .090                                  | .130 | .190 | .250 | .300 |      |      |      |      | Tolerances<br>(Unless Specified)<br>Decimal .XXX ± .005<br>.XX ± .010<br>Fraction ± .005<br>Angle ± 3°<br>Millimeters ± .13<br>Finish: Plain<br><i>"The Good Guys"</i><br><i>Case Constant Con</i> | Finish: Plain                                                                                     |
| 8-32                                         | .090                                  | .130 | .190 | .250 | .300 | .355 |      |      |      |                                                                                                                                                                                                                                                                                                                                                                                                                                                                                                                                                                                                                                                                                                                                                                                                                                                                                                                                                                                                                                                                                                                                                                                                                                                                                                                                                                                                                                                                                                                                                                                                                                                                                                                                                                                                                                                                                                                                                                                                                                                                                                                                                             |                                                                                                   |
| 10-32                                        | .090                                  | .125 | .190 | .250 | .300 | .355 | .434 | .475 |      |                                                                                                                                                                                                                                                                                                                                                                                                                                                                                                                                                                                                                                                                                                                                                                                                                                                                                                                                                                                                                                                                                                                                                                                                                                                                                                                                                                                                                                                                                                                                                                                                                                                                                                                                                                                                                                                                                                                                                                                                                                                                                                                                                             | "The Cood Cume"                                                                                   |
| 12-24                                        | .070                                  | .110 | .160 | .195 | .250 | .335 | .424 | .465 |      |                                                                                                                                                                                                                                                                                                                                                                                                                                                                                                                                                                                                                                                                                                                                                                                                                                                                                                                                                                                                                                                                                                                                                                                                                                                                                                                                                                                                                                                                                                                                                                                                                                                                                                                                                                                                                                                                                                                                                                                                                                                                                                                                                             |                                                                                                   |
| 25-20                                        | .060                                  | .090 | .135 | .160 | .250 | .310 | .365 | .430 | .553 |                                                                                                                                                                                                                                                                                                                                                                                                                                                                                                                                                                                                                                                                                                                                                                                                                                                                                                                                                                                                                                                                                                                                                                                                                                                                                                                                                                                                                                                                                                                                                                                                                                                                                                                                                                                                                                                                                                                                                                                                                                                                                                                                                             | electropic hardware                                                                               |
| 31-18                                        | .060                                  | .080 | .125 | .150 | .220 | .280 | .335 | .400 | .475 |                                                                                                                                                                                                                                                                                                                                                                                                                                                                                                                                                                                                                                                                                                                                                                                                                                                                                                                                                                                                                                                                                                                                                                                                                                                                                                                                                                                                                                                                                                                                                                                                                                                                                                                                                                                                                                                                                                                                                                                                                                                                                                                                                             | crectronic nardware                                                                               |
|                                              |                                       |      |      |      |      |      |      |      |      | <u>Nylon</u> ± .010                                                                                                                                                                                                                                                                                                                                                                                                                                                                                                                                                                                                                                                                                                                                                                                                                                                                                                                                                                                                                                                                                                                                                                                                                                                                                                                                                                                                                                                                                                                                                                                                                                                                                                                                                                                                                                                                                                                                                                                                                                                                                                                                         |                                                                                                   |
|                                              | All base materials are RoHS compliant |      |      |      |      |      |      |      |      | Metric Nylon ± .25                                                                                                                                                                                                                                                                                                                                                                                                                                                                                                                                                                                                                                                                                                                                                                                                                                                                                                                                                                                                                                                                                                                                                                                                                                                                                                                                                                                                                                                                                                                                                                                                                                                                                                                                                                                                                                                                                                                                                                                                                                                                                                                                          | 1235 Tradeport Drive, Orlando, FL 32824<br>Tel: 407-226-2112 Fax: 407-226-3370<br>www.Fascomp.com |