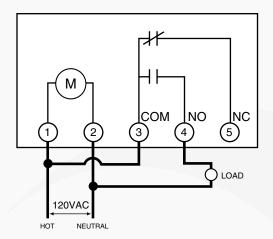

| 7 ON, 7 OFF                                                         |
| Block Programming:                    | MON-SUN, MON-FRI, SAT-SUN, MON-SAT, MON-WED-FRI                     |
| Shortest Switching Time:              | 1 Minute                                                            |
| Display:                              | Backlit LCD (Illuminates in the dark)                               |
| Protection:                           | MOV and Thermal Fuse                                                |
| Approvals:                            | UL & cUL                                                            |
|                                       |                                                                     |

#### **Dimensions**

#### Wiring Diagram





### **Ordering Code**

ET14 - ET14 Electronic Timer Module

### www.trumeter.com



Trumeter 702 S. Military Trail Deerfield Beach, Florida FL 33442, USA Tel: +1 954 725 6699 Email: sales.usa@trumeter.com

Trumeter Pilot Mill, Alfred Street Bury, Lancashire BL9 9EF Tel: +44 161 674 0960 Email: sales.uk@trumeter.com

Asia Pacific Distributor Innovative Design Technologies Sdn. Bhd Lot 5881, Lorong Iks Bukit Minyak 1 Taman Perindustrian Iks, 14000 Bukit Tengah Penang, Malaysia Web: www.idtworld.com Tel: + 604 5015700 Tel: + 604 5015700 Email: info@idtworld.com

# **Mouser Electronics**

Authorized Distributor

Click to View Pricing, Inventory, Delivery & Lifecycle Information:

Trumeter: ET14