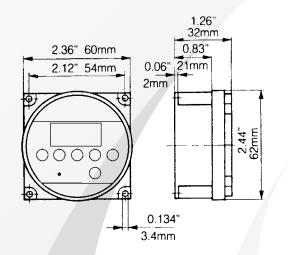

| 7 ON, 7 OFF                                                         |
| Block Programming:                    | MON-SUN, MON-FRI, SAT-SUN, MON-SAT, MON-WED-FRI                     |
| Shortest Switching Time:              | 1 Minute                                                            |
| Display:                              | Backlit LCD (Illuminates in the dark)                               |
| Protection:                           | MOV and Thermal Fuse                                                |
| Approvals:                            | UL & cUL                                                            |
|                                       |                                                                     |

#### **Dimensions**

#### Wiring Diagram





### **Ordering Code**

ET14 - ET14 Electronic Timer Module

### www.trumeter.com



Trumeter 702 S. Military Trail Deerfield Beach, Florida FL 33442, USA Tel: +1 954 725 6699 Email: sales.usa@trumeter.com

Trumeter Pilot Mill, Alfred Street Bury, Lancashire BL9 9EF Tel: +44 161 674 0960 Email: sales.uk@trumeter.com

Asia Pacific Distributor Innovative Design Technologies Sdn. Bhd Lot 5881, Lorong Iks Bukit Minyak 1 Taman Perindustrian Iks, 14000 Bukit Tengah Penang, Malaysia Web: www.idtworld.com Tel: + 604 5015700 Tel: + 604 5015700 Email: info@idtworld.com

# **Mouser Electronics**

Authorized Distributor

Click to View Pricing, Inventory, Delivery & Lifecycle Information:

Trumeter: ET14