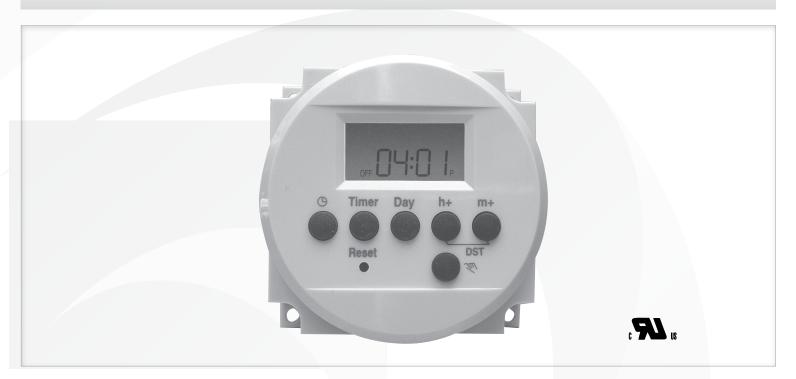

## **Electronic Timer Module**

The ET 14 is a compact electronic 24 hour/ 7 day time switch module with heavy duty relay contacts for switching low or line voltage loads. Applicable for time of day control of pumps, fans, heaters, HVAC control circuits, lighting, machinery and many other types of commercial, industrial, and agricultural equipment.

The ET 14 features large keys with a unique backlit LCD screen that allows for viewing in dark locations. It is simple to program and incorporates a rechargeable Ni-MH battery that holds programs and keeps time for up to 60 days.

### Features

- Integrated MOV surge protection assures reliable operation
- Thermal fuse protects unit in the event of overload
- 1/4" quick terminals for easy wiring connection
- Rechargeable Ni-MH battery holds program and keeps time for up to 60 days
- Block programming reduces number of events: MON-SUN, MON-FRI, SAT-SUN, MON-SAT, MON-WED-FRI
- Backlit LCD illuminates in the dark
- 14 programs for maximum 98 weekly ON/OFF events