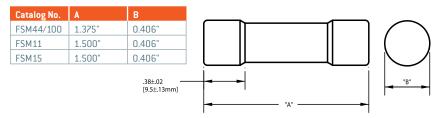

#### MIDGET, PC MOUNT & MINIATURE FUSES





Mersen has developed a true 1000V AC/DC fuse designed to protect both analog and digital multi-meters. These fuses cover all the industry's multi-meter requirements in three easy to use amperage ratings. Good for 1000V AC and DC, the FSM line of Mersen fuses are designed for the power electronics metering and controls market.

## FEATURES/BENEFITS:

- For the protection of multi-meters
- 1000V AC/DC for full range protection
- 100% Current rated for continuous current with L/R = 10mS carrying capability

FSM11

• Glass melamine body and plated terminals provide superior reliability and performance

## CATALOG NUMBERS (AMPS)



FSM15

## DIMENSIONS



### RATINGS:

- Volts: 1000VAC / DC
- **Amps:** 44/100A, 11A, 15A
- I.R.: 20kA I.R.

#### HIGHLIGHTS:

- Fast-acting
- Current-limiting

#### APPLICATIONS

• Multi-meters

## CROSS REFERENCE

Mersen FSM replaces the:

- Bussmann: DMM-B
- Littelfuse: FLU

#### APPROVALS:

• UL Recognized component File E60314





© 2018 Mersen. All rights reserved. Mersen reserves the right to change, update, or correct, without notice, any information contained in this datasheet.



# **Mouser Electronics**

Authorized Distributor

Click to View Pricing, Inventory, Delivery & Lifecycle Information:

Mersen:

FSM44/100 FSM11