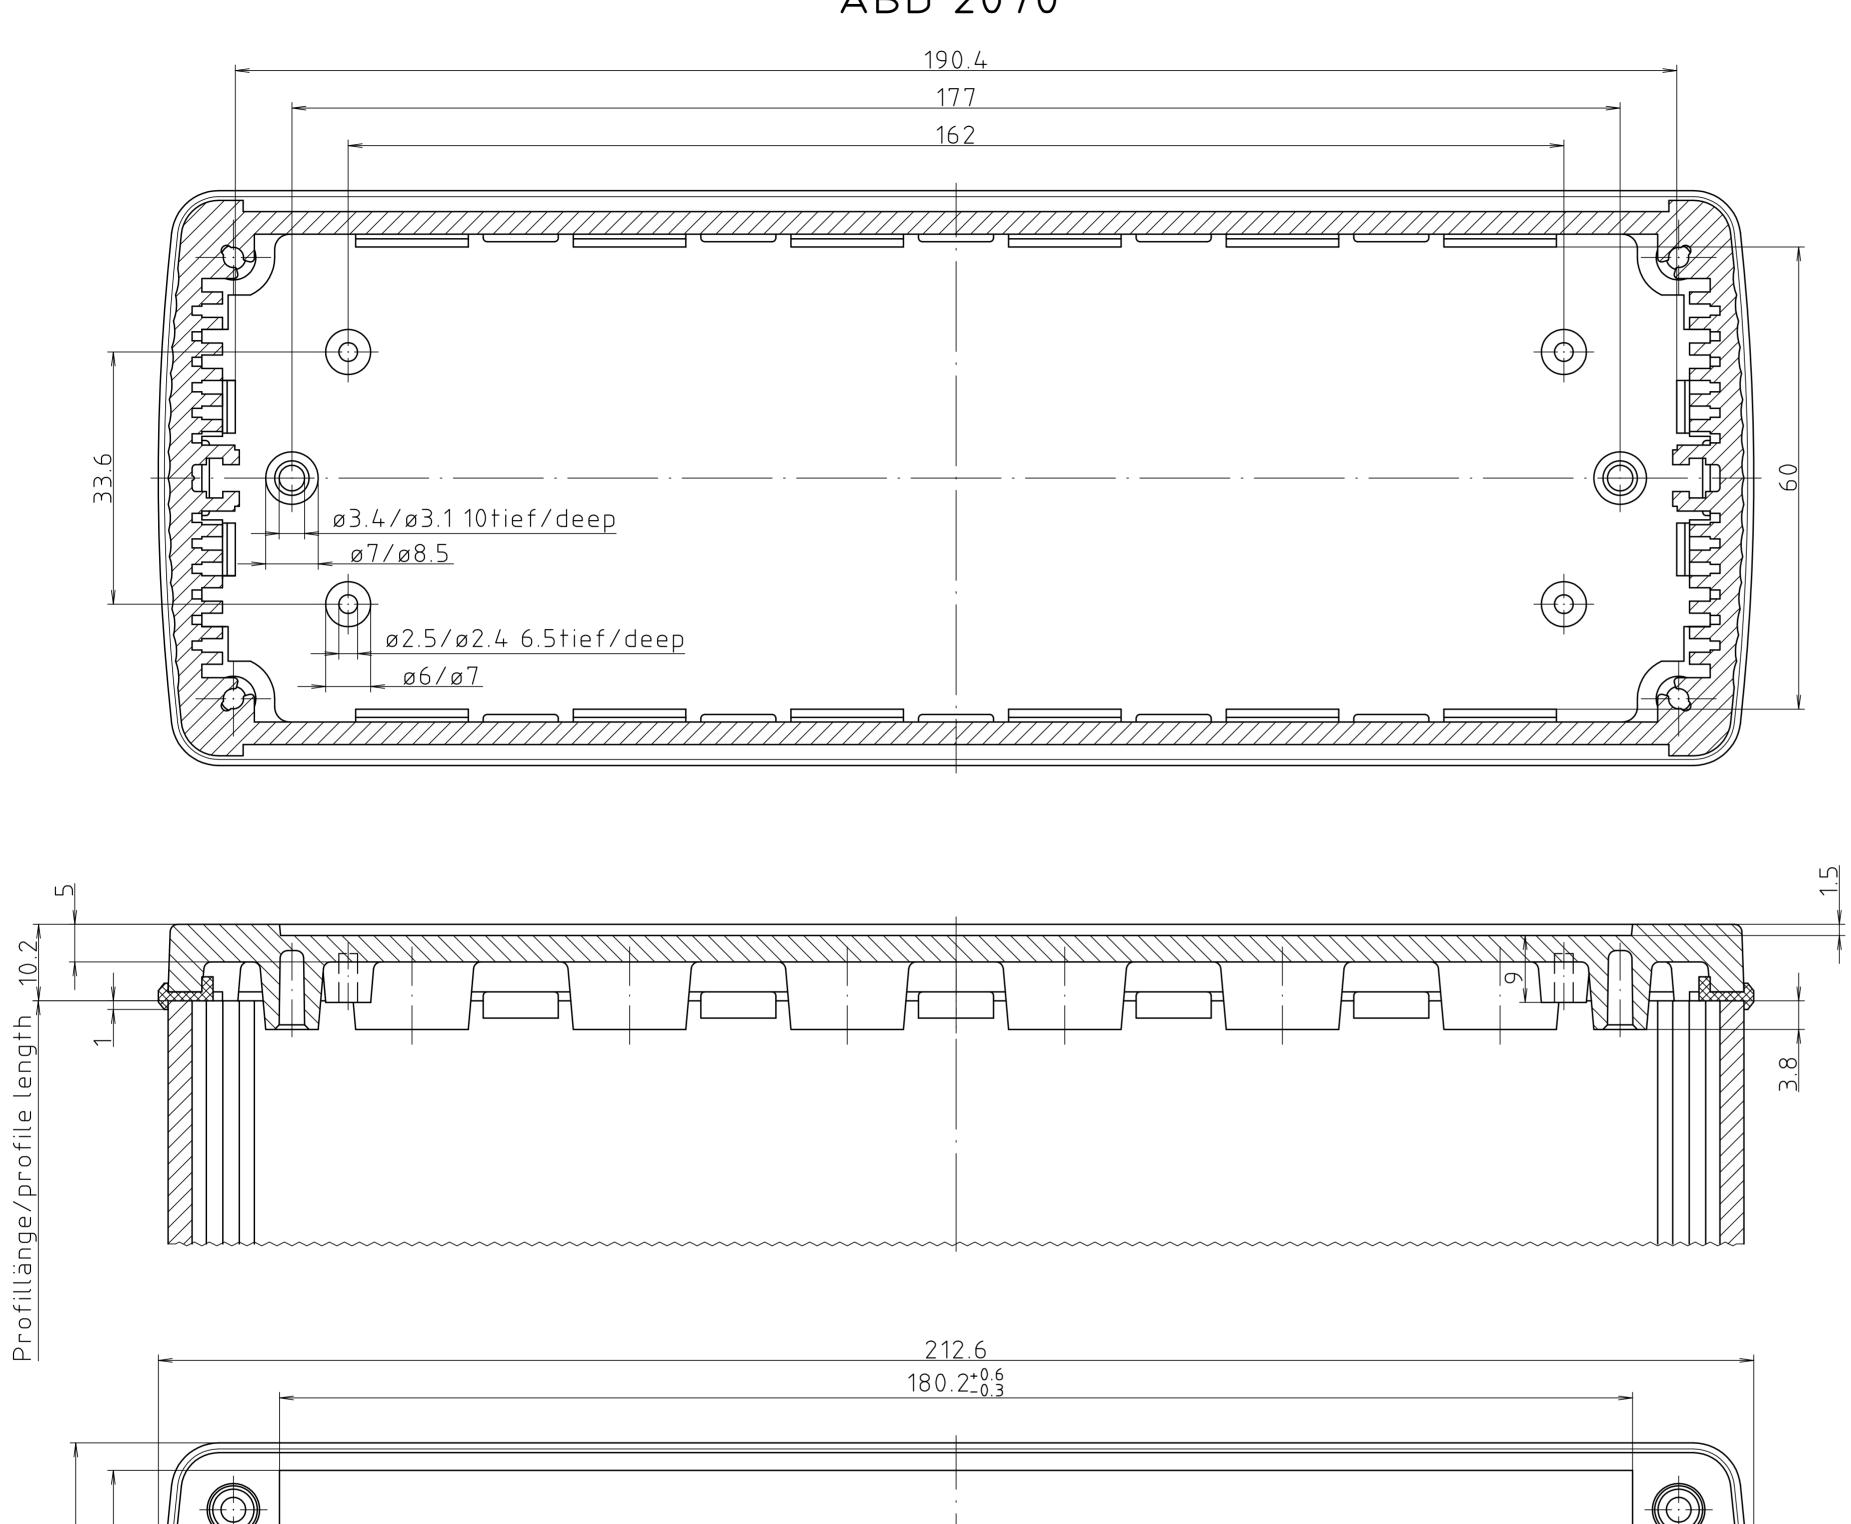

76.6 69.2-0.3

## ABD 2070

| 212  | 2.6   |  |
|------|-------|--|
| 180. | 2+0.6 |  |
|      |       |  |
|      |       |  |
|      |       |  |
|      |       |  |
|      |       |  |
|      |       |  |
|      |       |  |
|      |       |  |
|      |       |  |
|      |       |  |
|      |       |  |
|      |       |  |
|      |       |  |
|      |       |  |
|      |       |  |
|      |       |  |
|      |       |  |
|      |       |  |
|      |       |  |
|      |       |  |
|      |       |  |

| Maßstab/<br>Scale: 2:1                     | $\Box \oplus$            |  |  |
|--------------------------------------------|--------------------------|--|--|
| Zeichnungs-Nr. / Drawing-No.:              |                          |  |  |
| 1K 5205.387.02                             |                          |  |  |
| Artikel / Article:                         |                          |  |  |
| ALUBOS                                     |                          |  |  |
| AB 2070                                    |                          |  |  |
| Katalogzeichnung/ <i>Catalogue drawing</i> |                          |  |  |
|                                            |                          |  |  |
|                                            |                          |  |  |
|                                            |                          |  |  |
|                                            |                          |  |  |
|                                            |                          |  |  |
| -<br>3630 21.08.02                         | BOPLA                    |  |  |
| Ä.Nr/ Datum/                               | A Phoenix Mecano Company |  |  |
| Alt-No.: Date:                             |                          |  |  |
| DISK: 2 802 057                            |                          |  |  |
| Datum <i>/ Date:</i> 08.08.2000 HR         |                          |  |  |