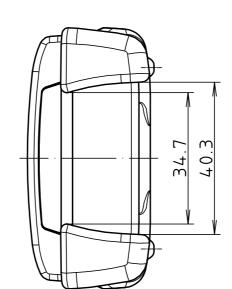

BS 400 mit DI-D

parallel montiert

BS 400 with Di-D

parallel assembled

BS 400 mit DI-D
pultförmig montiert
BS 400 with Di-D
inclined assembled

BS 400 DI-D

2K 5355.040.01

Artikel / Article:
BS 400 DI-D
Katalogzeichnung/
Catalogue drawing

Maßstab/ Scale: 1:1

Zeichnungs-Nr. / Drawing-No.:

**BOPLA**A Phoenix Mecano Company

DISK: 2 802 691 Datum/*Date:* 09.06.06 KH

\* Je nach Anzugsmoment verringern sich die Maße um bis zu 0.5mm.

The dimensions reduce up to 0.5mm depend by the torque