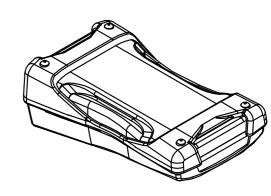

BS 400 mit DI-D

parallel montiert

BS 400 with Di-D

parallel assembled

BS 400 mit DI-D
pultförmig montiert
BS 400 with Di-D
inclined assembled

BS 400 DI-D

2K 5355.040.01

Artikel / Article:
BS 400 DI-D
Katalogzeichnung/
Catalogue drawing