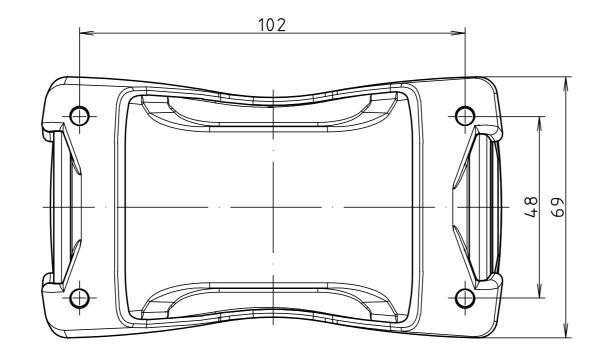

BS 400 mit DI-D

parallel montiert

BS 400 with Di-D

parallel assembled

BS 400 mit DI-D
pultförmig montiert
BS 400 with Di-D
inclined assembled

BS 400 DI-D

2K 5355.040.01

Artikel / Article:
BS 400 DI-D
Katalogzeichnung/
Catalogue drawing

Maßstab/ Scale: 1:1

Zeichnungs-Nr. / Drawing-No.:

**BOPLA**A Phoenix Mecano Company

DISK: 2 802 691 Datum/*Date:* 09.06.06 KH

\* Je nach Anzugsmoment verringern sich die Maße um bis zu 0.5mm.

The dimensions reduce up to 0.5mm depend by the torque