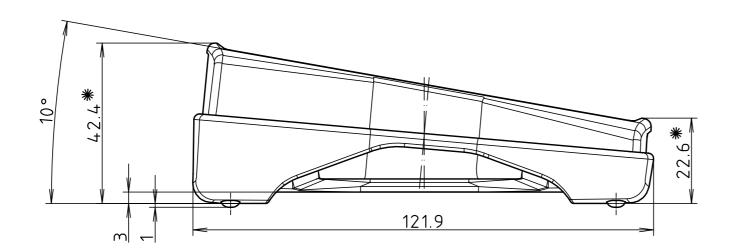

BS 400 mit DI-D

parallel montiert

BS 400 with Di-D

parallel assembled

BS 400 mit DI-D
pultförmig montiert
BS 400 with Di-D
inclined assembled

BS 400 DI-D

2K 5355.040.01

Artikel / Article:
BS 400 DI-D
Katalogzeichnung/
Catalogue drawing

Maßstab/ Scale: 1:1

Zeichnungs-Nr. / Drawing-No.:

**BOPLA**A Phoenix Mecano Company

DISK: 2 802 691 Datum/*Date:* 09.06.06 KH

\* Je nach Anzugsmoment verringern sich die Maße um bis zu 0.5mm.

The dimensions reduce up to 0.5mm depend by the torque