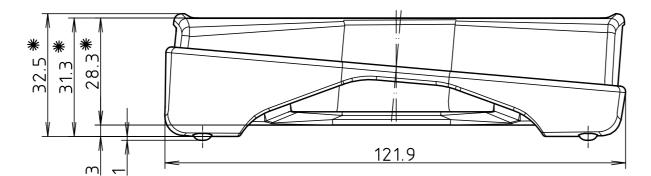

BS 400 mit DI-D

parallel montiert

BS 400 with Di-D

parallel assembled

BS 400 mit DI-D
pultförmig montiert
BS 400 with Di-D
inclined assembled

BS 400 DI-D

2K 5355.040.01

Artikel / Article:
BS 400 DI-D
Katalogzeichnung/
Catalogue drawing

Maßstab/ Scale: 1:1

Zeichnungs-Nr. / Drawing-No.:

**BOPLA**A Phoenix Mecano Company

DISK: 2 802 691 Datum/*Date:* 09.06.06 KH

\* Je nach Anzugsmoment verringern sich die Maße um bis zu 0.5mm.

The dimensions reduce up to 0.5mm depend by the torque