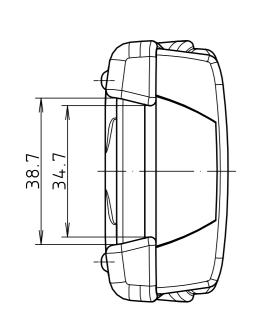

BS 400 mit DI-D

parallel montiert

BS 400 with Di-D

parallel assembled

BS 400 mit DI-D
pultförmig montiert
BS 400 with Di-D
inclined assembled

BS 400 DI-D

2K 5355.040.01

Artikel / Article:
BS 400 DI-D
Katalogzeichnung/
Catalogue drawing

Maßstab/ Scale: 1:1

Zeichnungs-Nr. / Drawing-No.:

**BOPLA**A Phoenix Mecano Company

DISK: 2 802 691 Datum/*Date:* 09.06.06 KH

\* Je nach Anzugsmoment verringern sich die Maße um bis zu 0.5mm.

The dimensions reduce up to 0.5mm depend by the torque