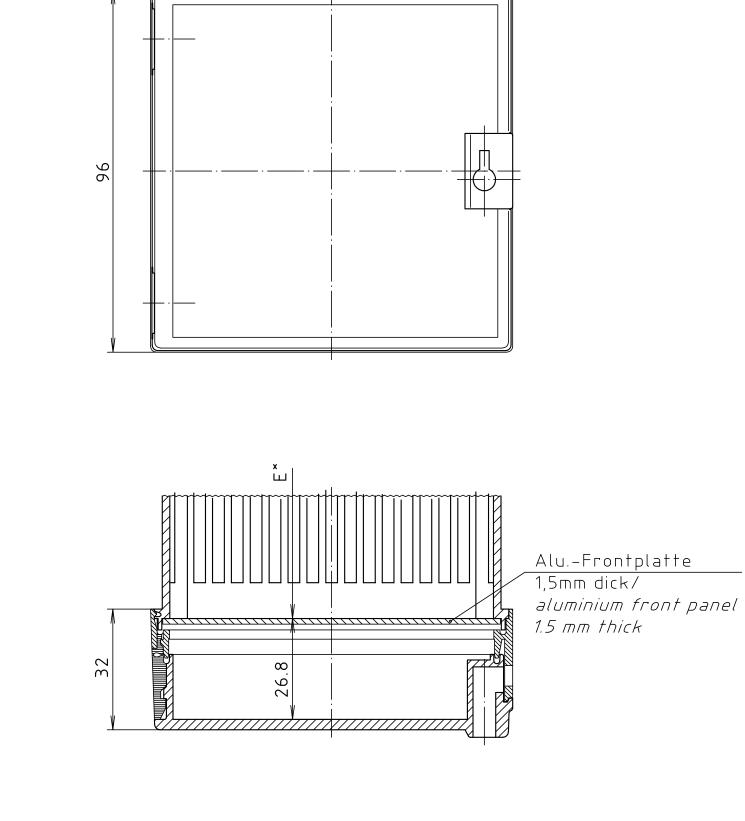

96

Maß E ist aus der Gesamtzeichnung zu ersehen/ Dimension E can be seen from the general drawing

| -                                                                                       |                        |                          |
|-----------------------------------------------------------------------------------------|------------------------|--------------------------|
| Maßst.<br><i>Scale:</i>                                                                 | <sup>ab/</sup> 1:1     | $\bigcirc$               |
| Zeichnungs-Nr. / Drawing-No.:                                                           |                        |                          |
| 3G 0096.061.02                                                                          |                        |                          |
| Artikel / <i>Article:</i><br>NGS 96 TK<br>Katalogzeichnung/<br><i>Catalogue drawing</i> |                        |                          |
|                                                                                         | 24.06.2021             | BOPLA                    |
|                                                                                         | Datum/<br><i>Date:</i> | A Phoenix Mecano Company |
| DISK: 2 600 855<br>Datum/ <i>Date: -</i>                                                |                        |                          |