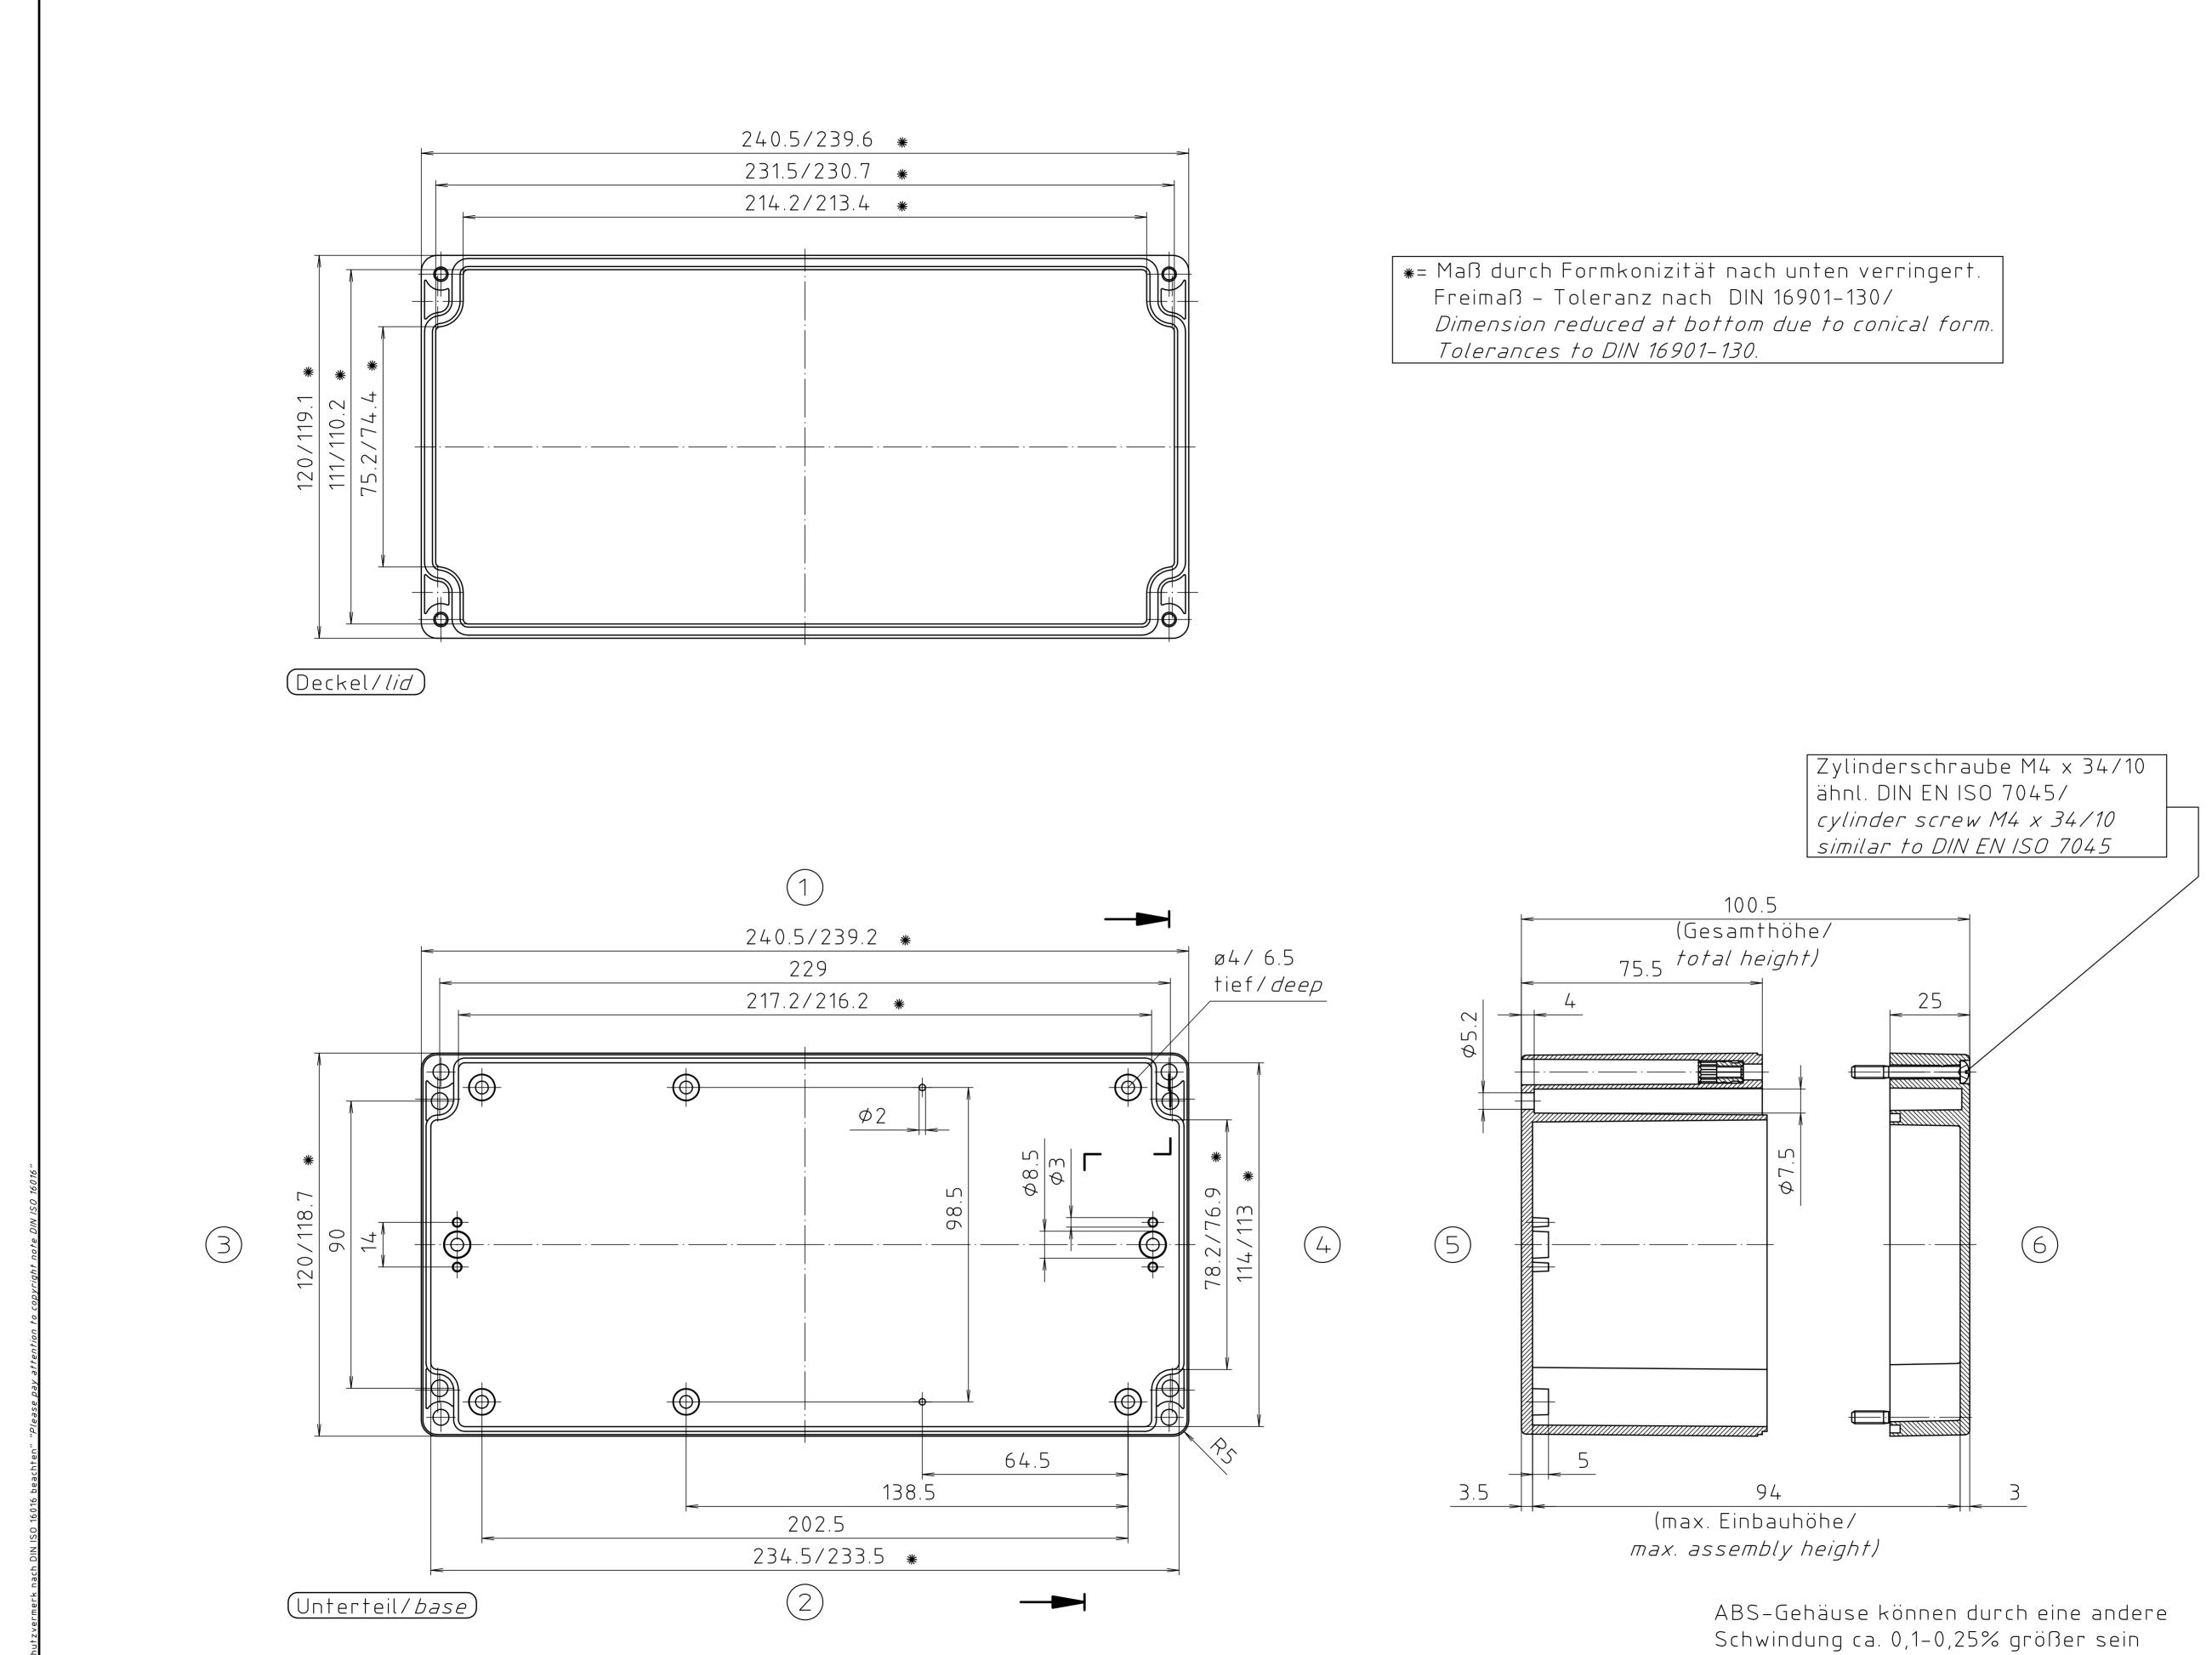

Maßstab/ Scale: 1:1  $\bigcirc \textcircled{}$ Zeichnungs-Nr. / Drawing-No.: 1K 242.028.03 Artikel / Article: M/T 242 mit Nocken M/T 242 with bosses als gezeichnete PC-Gehäuse/ Katalogzeichnung/*Catalogue drawing* Due to a different shrinkage rate of the plastic material, ABS enclosures can be about 0.1 – 0.25% bigger than the BOPLA A Phoenix Mecano Company 

 3601
 22.04.02

 3499
 15.02.2000

 Ä.Nr/
 Datum/

 Alt-No.:
 Date:

 DISK:
 2 50

PC enclosures shown in the drawing. DISK: 2 501 121 Datum/*Date:* 25.10.93 OK