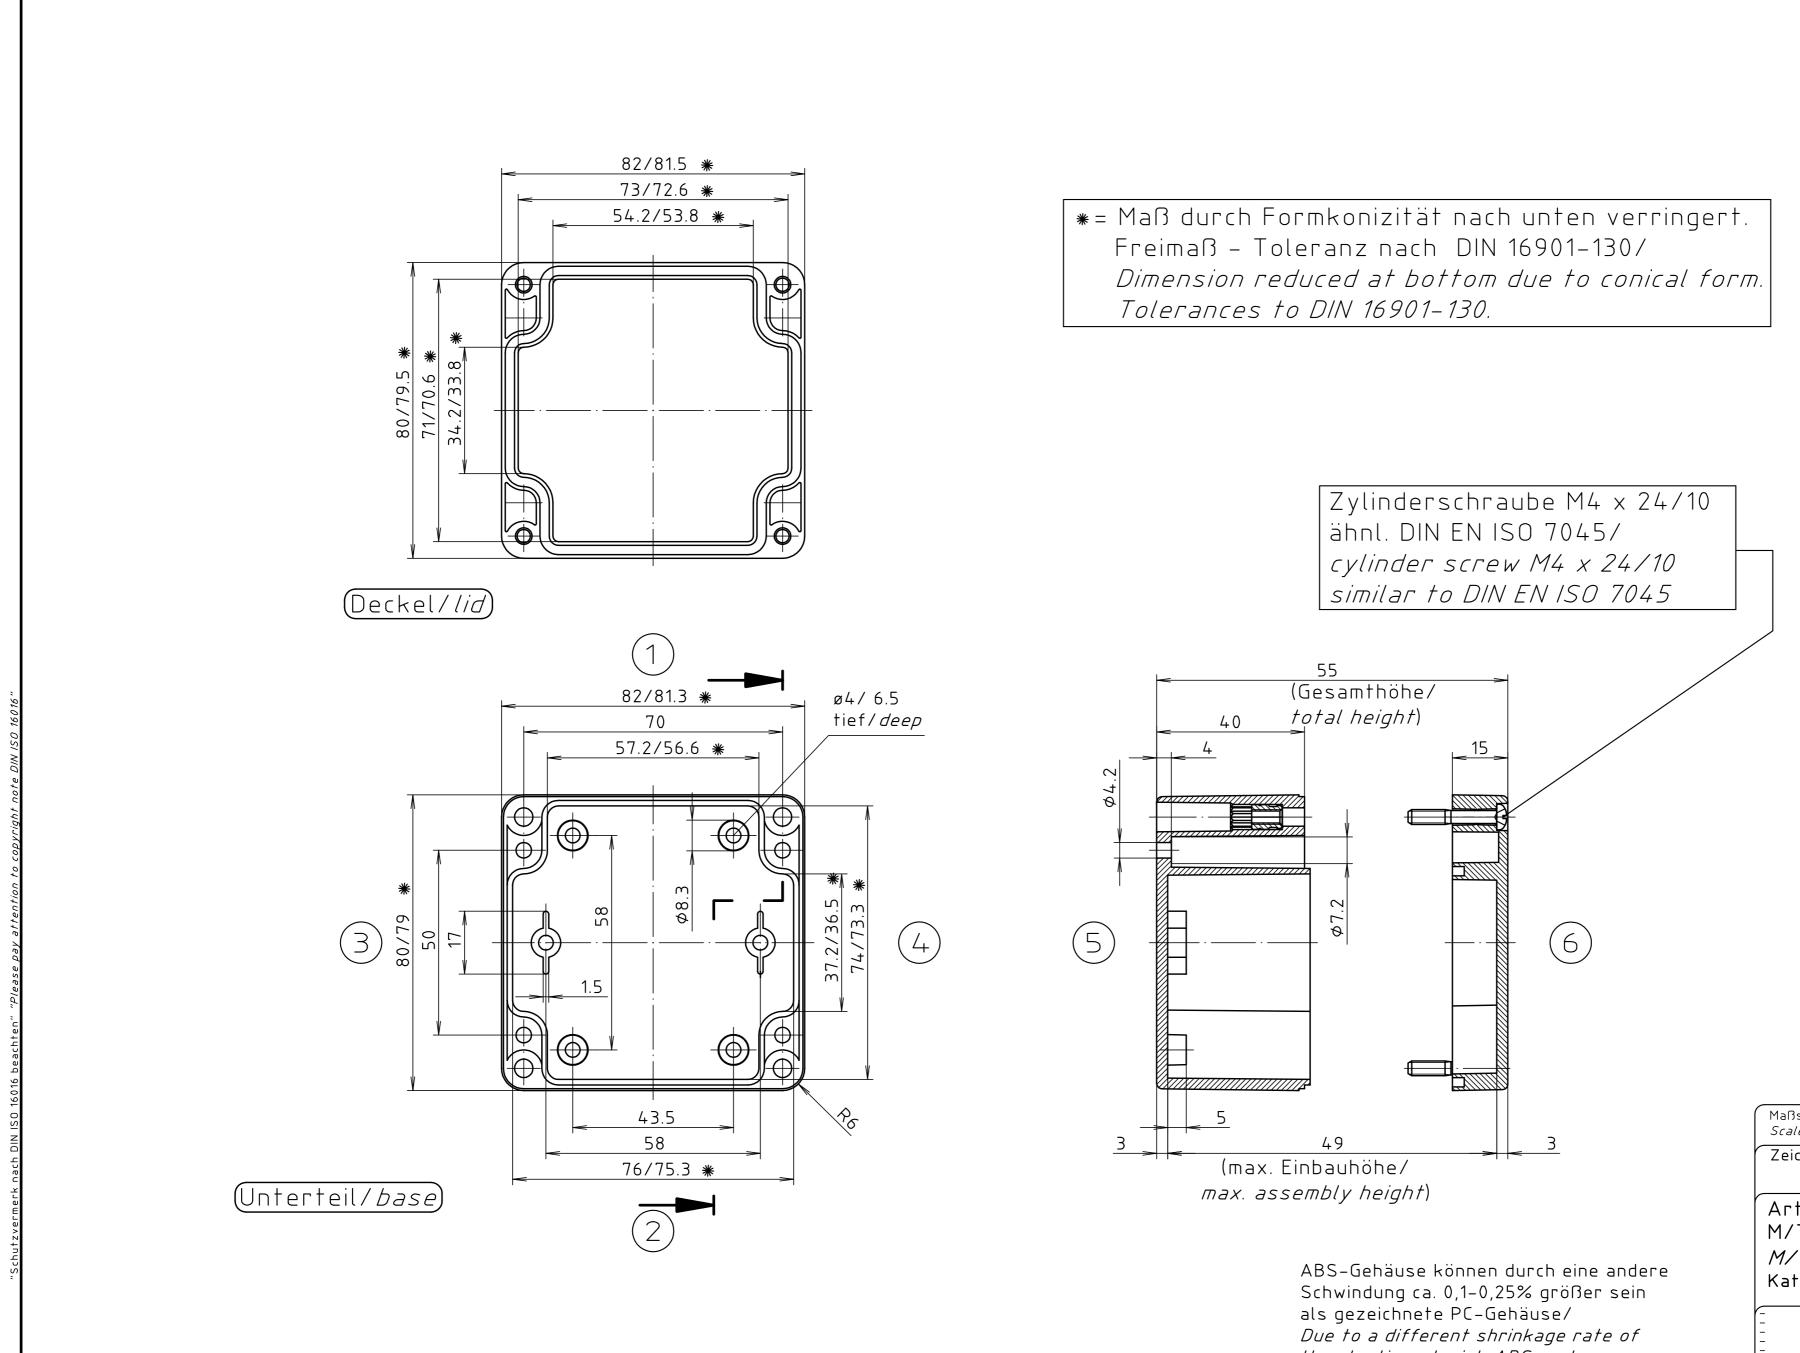

the plastic material, ABS enclosures can be about 0.1 - 0.25% bigger than the PC enclosures shown in the drawing.

| Maßstab/<br>Scale: 1:1             | $\Box \oplus$            |
|------------------------------------|--------------------------|
| Zeichnungs-Nr. / Drawing-No.:      |                          |
| 2K 210.054.03                      |                          |
| Artikel / Article:                 |                          |
| M/T 210 mit Nocken                 |                          |
|                                    |                          |
| M/T 210 with bosses                |                          |
| Katalogzeichnung/Catalogue drawing |                          |
|                                    |                          |
| (-  -<br> -  -                     |                          |
|                                    |                          |
|                                    |                          |
|                                    |                          |
| 3601 22.04.02<br>3499 15.02.2000   | BOPLA                    |
| Ä.Nr/ Datum/                       | A Phoenix Mecano Company |
| Alt-No.: Date:                     |                          |
| DISK: 2 501 101                    |                          |
| Datum/ <i>Date:</i> 25.10.93 OK    |                          |