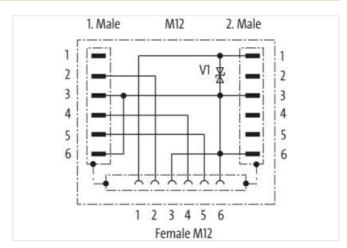

## T-Coupler M12 female/ 2x M12 male A-cod. shielded

6-pol., CUBE67

Art.No.: 7000-46101-0000000

Weight: 0.034 Country of origin: DE

Model designation: MSB026p2LU-A6p4-A6p5-ZE

Cube67 additional actuator power supply

T-coupler

Male straight - females straight

M12 - M12, 6-pole

A-coded shielded

Plastic housings with good resistance against chemicals and oils.

The resistance to aggressive media should be individually tested for your application. Further details on request.