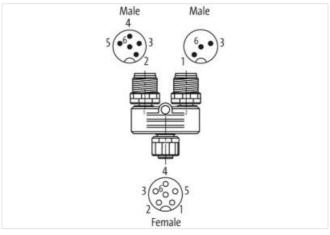

## T-Coupler M12 female/ 2x M12 male A-cod. shielded

6-pol., CUBE67

Art.No.: 7000-46101-0000000

Weight: 0.034 Country of origin: DE

Model designation: MSB026p2LU-A6p4-A6p5-ZE

Cube67 additional actuator power supply

T-coupler

Male straight - females straight

M12 - M12, 6-pole

A-coded shielded

Plastic housings with good resistance against chemicals and oils.

The resistance to aggressive media should be individually tested for your application. Further details on request.