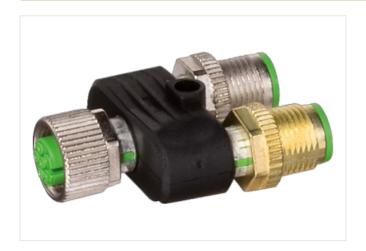

T-coupler

Male straight - females straight

M12 - M12, 6-pole

A-coded shielded

Plastic housings with good resistance against chemicals and oils.

The resistance to aggressive media should be individually tested for your application. Further details on request.

### Illustration

Product may differ from Image