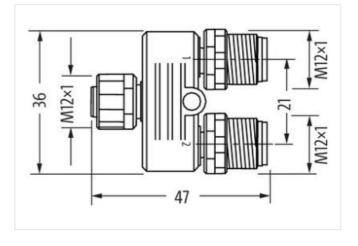

#### Commercial data

| ECLASS-6.0<br>ECLASS-6.1                 | 27143423<br>27279221                                                                                                                                  |
|------------------------------------------|-------------------------------------------------------------------------------------------------------------------------------------------------------|
| FCLASS-6 1                               | 27270221                                                                                                                                              |
| 202.100 0.1                              |                                                                                                                                                       |
| ECLASS-7.0                               | 27440104                                                                                                                                              |
| ECLASS-8.0                               | 27440104                                                                                                                                              |
| ECLASS-9.0                               | 27440106                                                                                                                                              |
| ECLASS-10.1                              | 27440106                                                                                                                                              |
| ECLASS-11.1                              | 27440106                                                                                                                                              |
| ECLASS-12.0                              | 27440106                                                                                                                                              |
| ETIM-5.0                                 | EC001855                                                                                                                                              |
| customs tariff number                    | 85366990                                                                                                                                              |
| GTIN                                     | 4048879139908                                                                                                                                         |
| Packaging unit                           | 1                                                                                                                                                     |
| Electrical data   Supply                 |                                                                                                                                                       |
| Operating voltage DC min.                | 18 V                                                                                                                                                  |
| Operating voltage DC max.                | 30 V                                                                                                                                                  |
| Operating voltage DC max. (UL-listed)    | 30 V                                                                                                                                                  |
| Current operating per contact max.       | 4 A                                                                                                                                                   |
| Installation   Connection                |                                                                                                                                                       |
| Tightening torque                        | 0,6 Nm                                                                                                                                                |
| Mounting set                             | M12 x 1                                                                                                                                               |
| Device protection   Electrical           |                                                                                                                                                       |
| Degree of protection (EN IEC 60529)      | IP67                                                                                                                                                  |
| Additional condition protection degree   | inserted, screwed                                                                                                                                     |
| Rated surge voltage                      | 0,8 kV                                                                                                                                                |
| Mechanical data   Mounting data          |                                                                                                                                                       |
| Mounting method                          | inserted, screwed, Shaking protection                                                                                                                 |
| Environmental characteristics   Climatic |                                                                                                                                                       |
| Operating temperature min.               | -25 °C                                                                                                                                                |
| Operating temperature max.               | 85 °C                                                                                                                                                 |
| Important installation notes             |                                                                                                                                                       |
| Note on strain relief                    | Protect the connectors by suitable measures from mechanical loads, e.g. by the usage of cable ties.                                                   |
| Note on bending radius                   | <b>Attention:</b> Observe the permissible bending radii when laying cables, as the IP protection class can be endangered by excessive bending forces. |