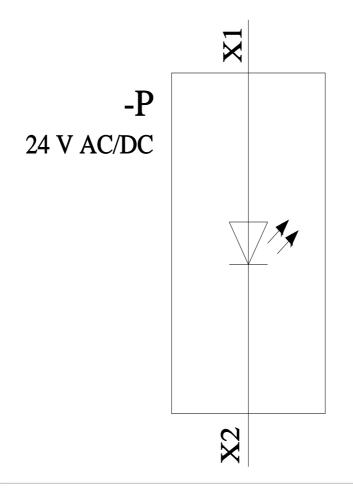

| Supply voltage                                                                                                                                                                                                                                                                                                                                                                                                                                                                  |                                                                                                                                      |  |
|---------------------------------------------------------------------------------------------------------------------------------------------------------------------------------------------------------------------------------------------------------------------------------------------------------------------------------------------------------------------------------------------------------------------------------------------------------------------------------|--------------------------------------------------------------------------------------------------------------------------------------|--|
| type of voltage of the supply voltage of the light source                                                                                                                                                                                                                                                                                                                                                                                                                       | AC/DC                                                                                                                                |  |
| supply voltage of the light source at AC                                                                                                                                                                                                                                                                                                                                                                                                                                        |                                                                                                                                      |  |
| • at 50 Hz rated value                                                                                                                                                                                                                                                                                                                                                                                                                                                          | 24 V                                                                                                                                 |  |
| • at 60 Hz rated value                                                                                                                                                                                                                                                                                                                                                                                                                                                          | 24 V                                                                                                                                 |  |
| • at 60 Hz rated value                                                                                                                                                                                                                                                                                                                                                                                                                                                          | 24 24 V                                                                                                                              |  |
| supply voltage of the light source at DC                                                                                                                                                                                                                                                                                                                                                                                                                                        |                                                                                                                                      |  |
| rated value                                                                                                                                                                                                                                                                                                                                                                                                                                                                     | 24 V                                                                                                                                 |  |
| rated value                                                                                                                                                                                                                                                                                                                                                                                                                                                                     | 24 24 V                                                                                                                              |  |
| relative negative tolerance of the supply voltage                                                                                                                                                                                                                                                                                                                                                                                                                               | 30 %                                                                                                                                 |  |
| relative positive tolerance of the supply voltage                                                                                                                                                                                                                                                                                                                                                                                                                               | 25 %                                                                                                                                 |  |
| Control circuit/ Control                                                                                                                                                                                                                                                                                                                                                                                                                                                        |                                                                                                                                      |  |
| inrush current maximum                                                                                                                                                                                                                                                                                                                                                                                                                                                          | 2 A                                                                                                                                  |  |
| Connections/ Terminals                                                                                                                                                                                                                                                                                                                                                                                                                                                          |                                                                                                                                      |  |
| type of electrical connection                                                                                                                                                                                                                                                                                                                                                                                                                                                   | other                                                                                                                                |  |
| <ul> <li>of modules and accessories</li> </ul>                                                                                                                                                                                                                                                                                                                                                                                                                                  | Spring-type terminal                                                                                                                 |  |
| type of connectable conductor cross-sections                                                                                                                                                                                                                                                                                                                                                                                                                                    |                                                                                                                                      |  |
| <ul> <li>solid without core end processing</li> </ul>                                                                                                                                                                                                                                                                                                                                                                                                                           | 2x (0.25 1.5 mm²)                                                                                                                    |  |
| <ul> <li>finely stranded with core end processing</li> </ul>                                                                                                                                                                                                                                                                                                                                                                                                                    | 2x (0.25 0.75 mm²)                                                                                                                   |  |
| <ul> <li>finely stranded without core end processing</li> </ul>                                                                                                                                                                                                                                                                                                                                                                                                                 | 2x (0.25 1.5 mm²)                                                                                                                    |  |
| • for AWG cables                                                                                                                                                                                                                                                                                                                                                                                                                                                                | 2x (24 16)                                                                                                                           |  |
| tightening torque of the screws in the bracket                                                                                                                                                                                                                                                                                                                                                                                                                                  | 1 1.2 N·m                                                                                                                            |  |
| Lamp                                                                                                                                                                                                                                                                                                                                                                                                                                                                            |                                                                                                                                      |  |
| type of light source                                                                                                                                                                                                                                                                                                                                                                                                                                                            | LED                                                                                                                                  |  |
| color of the light source                                                                                                                                                                                                                                                                                                                                                                                                                                                       | yellow                                                                                                                               |  |
| light intensity                                                                                                                                                                                                                                                                                                                                                                                                                                                                 | 900 1 400 mcd                                                                                                                        |  |
| Ambient conditions                                                                                                                                                                                                                                                                                                                                                                                                                                                              |                                                                                                                                      |  |
| ambient temperature                                                                                                                                                                                                                                                                                                                                                                                                                                                             |                                                                                                                                      |  |
| <ul> <li>during operation</li> </ul>                                                                                                                                                                                                                                                                                                                                                                                                                                            | -25 +70 °C                                                                                                                           |  |
| during storage                                                                                                                                                                                                                                                                                                                                                                                                                                                                  | -40 +80 °C                                                                                                                           |  |
| environmental category during operation according to IEC 60721                                                                                                                                                                                                                                                                                                                                                                                                                  | 3M6, 3S2, 3B2, 3K6 (with relative air humidity of 10 95%, no condensation in operation permitted for all devices behind front panel) |  |
| Installation/ mounting/ dimensions                                                                                                                                                                                                                                                                                                                                                                                                                                              |                                                                                                                                      |  |
| fastening method                                                                                                                                                                                                                                                                                                                                                                                                                                                                | front plate mounting                                                                                                                 |  |
| <ul> <li>of modules and accessories</li> </ul>                                                                                                                                                                                                                                                                                                                                                                                                                                  | Front plate mounting                                                                                                                 |  |
| height                                                                                                                                                                                                                                                                                                                                                                                                                                                                          | 40 mm                                                                                                                                |  |
| width                                                                                                                                                                                                                                                                                                                                                                                                                                                                           | 30 mm                                                                                                                                |  |
| shape of the installation opening                                                                                                                                                                                                                                                                                                                                                                                                                                               | round                                                                                                                                |  |
| mounting diameter                                                                                                                                                                                                                                                                                                                                                                                                                                                               | 22.3 mm                                                                                                                              |  |
| positive tolerance of installation diameter                                                                                                                                                                                                                                                                                                                                                                                                                                     | 0.4 mm                                                                                                                               |  |
| mounting height                                                                                                                                                                                                                                                                                                                                                                                                                                                                 | 11.8 mm                                                                                                                              |  |
| installation width                                                                                                                                                                                                                                                                                                                                                                                                                                                              | 29.5 mm                                                                                                                              |  |
| installation depth                                                                                                                                                                                                                                                                                                                                                                                                                                                              | 49.7 mm                                                                                                                              |  |
| Certificates/ approvals                                                                                                                                                                                                                                                                                                                                                                                                                                                         |                                                                                                                                      |  |
| Further information                                                                                                                                                                                                                                                                                                                                                                                                                                                             |                                                                                                                                      |  |
| Siemens has decided to exit the Russian market (see here).<br>https://press.siemens.com/global/en/pressrelease/siemens-wind-down-russian-business<br>Siemens is working on the renewal of the current EAC certificates.<br>Please contact your local Siemens office on the status of validity of the EAC certification if you intend to import or offer to supply these products to an<br>EAC relevant market (other than the sanctioned EAEU member states Russia or Belarus). |                                                                                                                                      |  |
| Information on the packaging<br>https://support.industry.siemens.com/cs/ww/en/view/109813875<br>Information- and Downloadcenter (Catalogs, Brochures,)                                                                                                                                                                                                                                                                                                                          |                                                                                                                                      |  |
| https://www.siemens.com/ic10<br>Industry Mall (Online ordering system)<br>https://mall.industry.siemens.com/mall/en/en/Catalog/product?mlfb=3SU1152-6AA30-3AA0-Z Y19                                                                                                                                                                                                                                                                                                            |                                                                                                                                      |  |
| Cax online generator<br>http://support.automation.siemens.com/WW/CAXorder/default.aspx?lang=en&mlfb=3SU1152-6AA30-3AA0-Z Y19<br>Consider & Summert (Manuela, Contification, Characteristics, CAOn, )                                                                                                                                                                                                                                                                            |                                                                                                                                      |  |
| Service&Support (Manuals, Certificates, Characteristics, FAQs,)<br><u>https://support.industry.siemens.com/cs/ww/en/ps/3SU1152-6AA30-3AA0-Z Y19</u><br>Image database (product images, 2D dimension drawings, 3D models, device circuit diagrams, EPLAN macros,)                                                                                                                                                                                                                |                                                                                                                                      |  |
|                                                                                                                                                                                                                                                                                                                                                                                                                                                                                 | http://www.automation.siemens.com/bilddb/cax_de.aspx?mlfb=3SU1152-6AA30-3AA0-Z Y19⟨=en                                               |  |