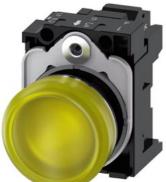

## 3SU1152-6AA30-3AA0-Z Y19

Indicator lights, 22 mm, round, metal, shiny, yellow, lens, smooth, with holder, LED module with integrated LED 24 V AC/DC, spring-type terminal, with laser labeling, inscription or symbol Customer-specific selection with SIRIUS ACT configurator (CIN)

| product brand name                                                                                                                                                                                                                                                                                                                                                                                                                                                           | SIRIUS ACT                                                                                                                                                                                                                 |
|------------------------------------------------------------------------------------------------------------------------------------------------------------------------------------------------------------------------------------------------------------------------------------------------------------------------------------------------------------------------------------------------------------------------------------------------------------------------------|----------------------------------------------------------------------------------------------------------------------------------------------------------------------------------------------------------------------------|
| product designation                                                                                                                                                                                                                                                                                                                                                                                                                                                          | Indicator lights                                                                                                                                                                                                           |
| design of the product                                                                                                                                                                                                                                                                                                                                                                                                                                                        | Complete unit                                                                                                                                                                                                              |
| product type designation                                                                                                                                                                                                                                                                                                                                                                                                                                                     | 3SU1                                                                                                                                                                                                                       |
| product line                                                                                                                                                                                                                                                                                                                                                                                                                                                                 | Metal, shiny, 22 mm                                                                                                                                                                                                        |
| manufacturer's article number                                                                                                                                                                                                                                                                                                                                                                                                                                                |                                                                                                                                                                                                                            |
| <ul> <li>of supplied LED module</li> </ul>                                                                                                                                                                                                                                                                                                                                                                                                                                   | <u>3SU1401-1BB30-3AA0</u>                                                                                                                                                                                                  |
| <ul> <li>of the supplied holder</li> </ul>                                                                                                                                                                                                                                                                                                                                                                                                                                   | <u>3SU1550-0AA10-0AA0</u>                                                                                                                                                                                                  |
| <ul> <li>of supplied repeater</li> </ul>                                                                                                                                                                                                                                                                                                                                                                                                                                     | <u>3SU1051-6AA30-0AA0</u>                                                                                                                                                                                                  |
| Enclosure                                                                                                                                                                                                                                                                                                                                                                                                                                                                    |                                                                                                                                                                                                                            |
| number of command points                                                                                                                                                                                                                                                                                                                                                                                                                                                     | 1                                                                                                                                                                                                                          |
| Actuator                                                                                                                                                                                                                                                                                                                                                                                                                                                                     |                                                                                                                                                                                                                            |
| product extension optional light source                                                                                                                                                                                                                                                                                                                                                                                                                                      | Yes                                                                                                                                                                                                                        |
| color                                                                                                                                                                                                                                                                                                                                                                                                                                                                        |                                                                                                                                                                                                                            |
| <ul> <li>of the actuating element</li> </ul>                                                                                                                                                                                                                                                                                                                                                                                                                                 | yellow                                                                                                                                                                                                                     |
| material of the actuating element                                                                                                                                                                                                                                                                                                                                                                                                                                            | plastic                                                                                                                                                                                                                    |
| shape of the actuating element                                                                                                                                                                                                                                                                                                                                                                                                                                               | round                                                                                                                                                                                                                      |
| outer diameter of the actuating element                                                                                                                                                                                                                                                                                                                                                                                                                                      | 29.45 mm                                                                                                                                                                                                                   |
| marking of the actuating element                                                                                                                                                                                                                                                                                                                                                                                                                                             | Any inscription, text or symbol, can only be ordered via SIRIUS ACT<br>configurator/Configuration Identification Number (CIN)                                                                                              |
|                                                                                                                                                                                                                                                                                                                                                                                                                                                                              | ······································                                                                                                                                                                                     |
| Front ring                                                                                                                                                                                                                                                                                                                                                                                                                                                                   |                                                                                                                                                                                                                            |
| Front ring product component front ring                                                                                                                                                                                                                                                                                                                                                                                                                                      | No                                                                                                                                                                                                                         |
|                                                                                                                                                                                                                                                                                                                                                                                                                                                                              |                                                                                                                                                                                                                            |
| product component front ring                                                                                                                                                                                                                                                                                                                                                                                                                                                 |                                                                                                                                                                                                                            |
| product component front ring<br>Holder                                                                                                                                                                                                                                                                                                                                                                                                                                       | No                                                                                                                                                                                                                         |
| product component front ring<br>Holder<br>material of the holder                                                                                                                                                                                                                                                                                                                                                                                                             | No                                                                                                                                                                                                                         |
| product component front ring<br>Holder<br>material of the holder<br>Display                                                                                                                                                                                                                                                                                                                                                                                                  | No<br>Plastic                                                                                                                                                                                                              |
| product component front ring<br>Holder<br>material of the holder<br>Display<br>number of LED modules                                                                                                                                                                                                                                                                                                                                                                         | No<br>Plastic                                                                                                                                                                                                              |
| product component front ring<br>Holder<br>material of the holder<br>Display<br>number of LED modules<br>General technical data                                                                                                                                                                                                                                                                                                                                               | No<br>Plastic<br>1                                                                                                                                                                                                         |
| product component front ring<br>Holder<br>material of the holder<br>Display<br>number of LED modules<br>General technical data<br>product component light source                                                                                                                                                                                                                                                                                                             | No<br>Plastic<br>1<br>Yes                                                                                                                                                                                                  |
| product component front ring<br>Holder<br>material of the holder<br>Display<br>number of LED modules<br>General technical data<br>product component light source<br>insulation voltage rated value                                                                                                                                                                                                                                                                           | No<br>Plastic<br>1<br>Yes<br>320 V                                                                                                                                                                                         |
| product component front ring<br>Holder<br>material of the holder<br>Display<br>number of LED modules<br>General technical data<br>product component light source<br>insulation voltage rated value<br>degree of pollution                                                                                                                                                                                                                                                    | No<br>Plastic<br>1<br>Yes<br>320 V<br>3                                                                                                                                                                                    |
| product component front ring<br>Holder<br>material of the holder<br>Display<br>number of LED modules<br>General technical data<br>product component light source<br>insulation voltage rated value<br>degree of pollution<br>surge voltage resistance rated value                                                                                                                                                                                                            | No           Plastic           1           Yes           320 V           3           4 kV                                                                                                                                  |
| product component front ring<br>Holder<br>material of the holder<br>Display<br>number of LED modules<br>General technical data<br>product component light source<br>insulation voltage rated value<br>degree of pollution<br>surge voltage resistance rated value<br>protection class IP                                                                                                                                                                                     | No           Plastic           1           Yes           320 V           3           4 kV           IP66, IP67, IP69(IP69K)                                                                                                |
| product component front ring<br>Holder<br>material of the holder<br>Display<br>number of LED modules<br>General technical data<br>product component light source<br>insulation voltage rated value<br>degree of pollution<br>surge voltage resistance rated value<br>protection class IP<br>• of the terminal                                                                                                                                                                | No           Plastic           1           Yes           320 V           3           4 kV           IP66, IP67, IP69(IP69K)           IP20                                                                                 |
| product component front ring<br>Holder<br>material of the holder<br>Display<br>number of LED modules<br>General technical data<br>product component light source<br>insulation voltage rated value<br>degree of pollution<br>surge voltage resistance rated value<br>protection class IP<br>• of the terminal<br>degree of protection NEMA rating                                                                                                                            | No           Plastic           1           Yes           320 V           3           4 kV           IP66, IP67, IP69(IP69K)           IP20                                                                                 |
| product component front ring         Holder         material of the holder         Display         number of LED modules         General technical data         product component light source         insulation voltage rated value         degree of pollution         surge voltage resistance rated value         protection class IP         • of the terminal         degree of protection NEMA rating         shock resistance                                       | No           Plastic           1           Yes           320 V           3           4 kV           IP66, IP67, IP69(IP69K)           IP20           1, 2, 3, 3R, 4, 4X, 12, 13                                            |
| product component front ring         Holder         material of the holder         Display         number of LED modules         General technical data         product component light source         insulation voltage rated value         degree of pollution         surge voltage resistance rated value         protection class IP         • of the terminal         degree of protection NEMA rating         shock resistance         • according to IEC 60068-2-27 | No           Plastic           1           Yes           320 V           3           4 kV           IP66, IP67, IP69(IP69K)           IP20           1, 2, 3, 3R, 4, 4X, 12, 13                                            |
| product component front ring<br>Holder<br>material of the holder<br>Display<br>number of LED modules<br>General technical data<br>product component light source<br>insulation voltage rated value<br>degree of pollution<br>surge voltage resistance rated value<br>protection class IP<br>• of the terminal<br>degree of protection NEMA rating<br>shock resistance<br>• according to IEC 60068-2-27<br>vibration resistance                                               | No           Plastic           1           Yes           320 V           3           4 kV           IP66, IP67, IP69(IP69K)           IP20           1, 2, 3, 3R, 4, 4X, 12, 13           sinusoidal half-wave 15g / 11 ms |