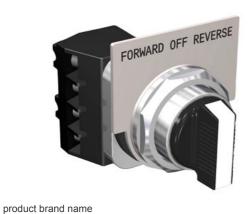

## **SIEMENS**

Data sheet US2:49SAS02

Enclosed Control Product Accessories

| <u> </u>                                                                                                                                      |                                          |
|-----------------------------------------------------------------------------------------------------------------------------------------------|------------------------------------------|
| design of the product                                                                                                                         | FORWARD-OFF-REVERSE Selector Switch      |
| product type designation                                                                                                                      | Pilot device                             |
| special product feature                                                                                                                       | For use in enclosures with hinged cover. |
| General technical data                                                                                                                        |                                          |
| weight [lb]                                                                                                                                   | 0.35 lb                                  |
| Height x Width x Depth [in]                                                                                                                   | 2.1 × 2 × 3.66 in                        |
| touch protection against electrical shock                                                                                                     | finger-safe                              |
| ambient temperature [°F]                                                                                                                      |                                          |
| during storage                                                                                                                                | -40 +185 °F                              |
| during operation                                                                                                                              | -31 +158 °F                              |
| ambient temperature                                                                                                                           |                                          |
| during storage                                                                                                                                | -40 +85 °C                               |
| during operation                                                                                                                              | -35 +70 °C                               |
| country of origin                                                                                                                             | Mexico                                   |
| material / of the front ring                                                                                                                  | Metal with chrome plating                |
| accessories / included                                                                                                                        | Wires                                    |
| Actuator                                                                                                                                      |                                          |
| diameter                                                                                                                                      | 30 mm                                    |
| design of the actuating element                                                                                                               | Short lever                              |
| material / of the actuating element                                                                                                           | Plastic                                  |
| color / of the actuating element                                                                                                              | White foreground / Black background      |
| product function / illumination                                                                                                               | No                                       |
| number of switching positions                                                                                                                 | 3                                        |
| mechanical service life (operating cycles) / typical                                                                                          | 2 000 000                                |
| Contact block                                                                                                                                 |                                          |
| number of NC contacts / for auxiliary contacts                                                                                                | 1                                        |
| number of NO contacts / for auxiliary contacts                                                                                                | 1                                        |
| design of the contact / of auxiliary contacts                                                                                                 | Silver with no plating                   |
| Legend                                                                                                                                        |                                          |
| material                                                                                                                                      | Brushed aluminum                         |
| marking / of inscription plate                                                                                                                | FORWARD OFF REVERSE                      |
| color / of inscription plate                                                                                                                  | Aluminum foreground / Black background   |
| Mounting/wiring                                                                                                                               |                                          |
| fastening method                                                                                                                              | rear mounting                            |
| type of electrical connection                                                                                                                 | screw-type terminals                     |
| tightening torque [lbf·in] / with screw-type terminals                                                                                        | 7 9 lbf·in                               |
| type of connectable conductor cross-sections / for AWG cables / for control connection / with screw-type terminals / single or multi-stranded | 2x (18 12 AWG)                           |
| temperature / of the conductor / for control connection / with                                                                                | 75 °C                                    |