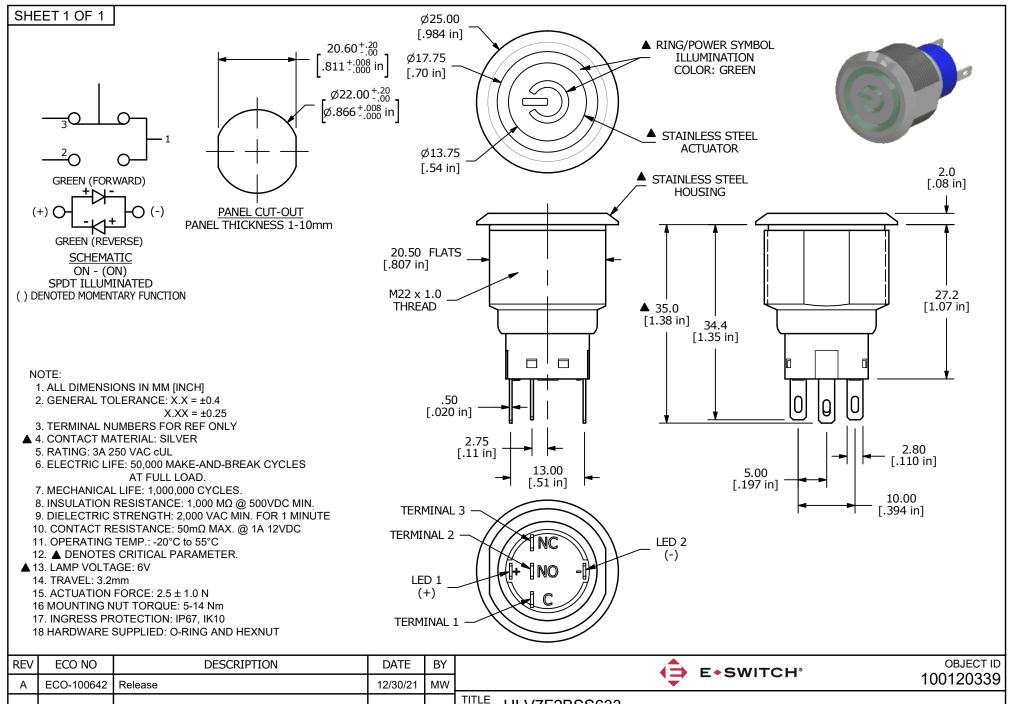

| REV | ECO NO                                                                                                       | DESCRIPTION | DATE     | BY |                    | 4=              | D E+SW   | UTCH°          |  | CLID  |
|-----|--------------------------------------------------------------------------------------------------------------|-------------|----------|----|--------------------|-----------------|----------|----------------|--|-------|
| Α   | ECO-100642                                                                                                   | Release     | 12/30/21 | MW | L SWITSII          |                 |          |                |  | 0339  |
|     |                                                                                                              |             |          |    | TITLE ULV7F2BSS633 |                 |          |                |  |       |
|     |                                                                                                              |             |          |    |                    |                 |          |                |  |       |
|     | THE INFORMATION CONTAINED IN THIS DOCUMENT IS PROPRIETARY TO E-SWITCH AND IS NOT TO BE COPIED OR TRANSFERRED |             |          |    |                    | DATE 12/21/2021 | DR<br>MW | DWG<br>T970081 |  | REV A |