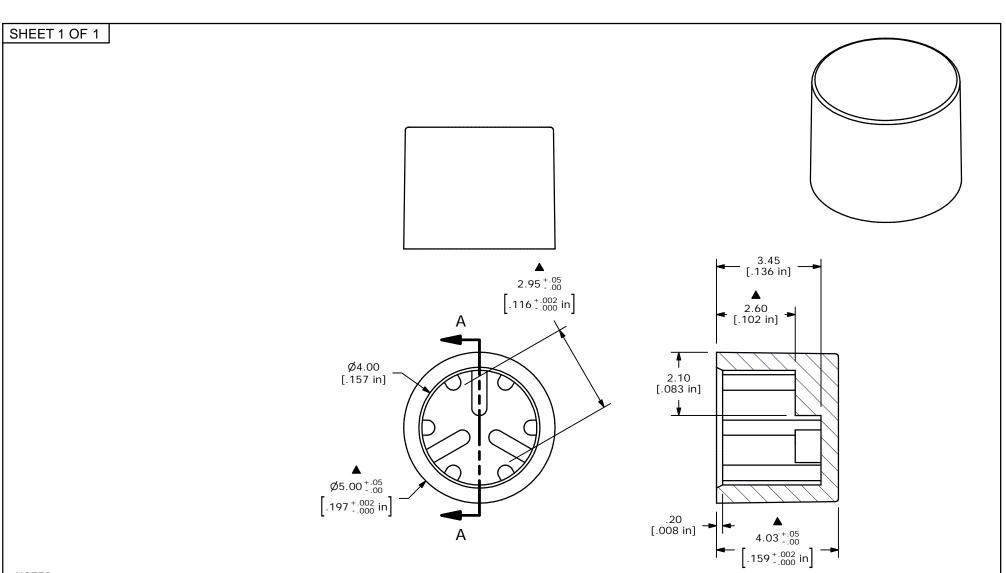

## NOTES

- 1. ALL DIMENSIONS IN MM[INCH]
- 2. GENERAL TOLERANCE: X.X=±0.4  $X.XX = \pm 0.25$

- ▲ 3. COLOR: BLACK
- ▲ 4. USE WITH 800 SERIES WITH B8 OR B9 BUSHING
  - 5. A DENOTES CRITICAL PARAMETER.

| E-SWITCH®          |              |          |             |                 |
|--------------------|--------------|----------|-------------|-----------------|
| TITLE 800C3BLK CAP |              |          |             |                 |
| SCALE 4:1          | DATE 12/3/04 | DR<br>AR | DWG T800300 | REV<br><b>A</b> |

SECTION A-A

SCALE 8:1

12/3/04 14558 RELEASED FOR PRODUCTION AR Α REV PCR NO **DESCRIPTION** DATE ВҮ THE INFORMATION CONTAINED IN THIS DOCUMENT IS PROPRIETARY TO E-SWITCH AND IS NOT TO BE COPIED OR TRANSFERRED