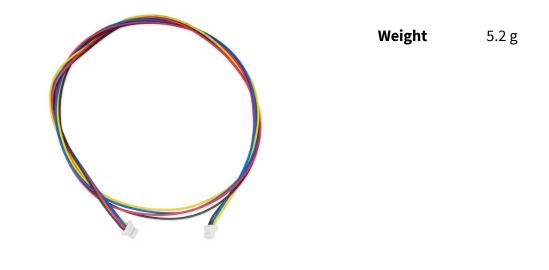

This product is easyC compatible cable, with easyC connectors on both sides lenght 50cm.

# **SOLDERED**

Weight

5.2 g