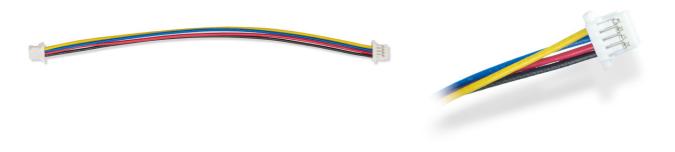

This product is easyC compatible cable, with easyC connectors on both sides lenght 10cm.