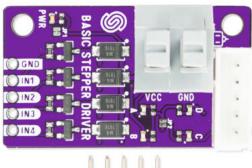

### **BASIC STEPPER DRIVER**

Weight 8 g

## DESCRIPTION

This driver for stepper motor enables control over a stepper motor that does not require more than 800mA of current and works at up to 14V voltage. Except for the driver, it has built-in LED lights that indicate which phase of the motor is currently active. Connecting with microcontroller is easy, and control is directly through the library.

#### **FEATURES**

- Voltage: 3V3 14V
- Current: 800mA
- Dimensions: 36 x 22 mm / 1.4 x 0.9 inch