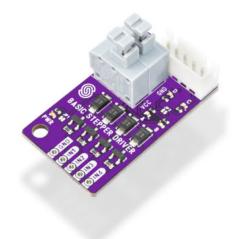

## DESCRIPTION

This driver for stepper motor enables control over a stepper motor that does not require more than 800mA of current and works at up to 14V voltage. Except for the driver, it has built-in LED lights that indicate which phase of the motor is currently active. Connecting with microcontroller is easy, and control is directly through the library.

#### **FEATURES**

- Voltage: 3V3 14V
- Current: 800mA
- Dimensions: 36 x 22 mm / 1.4 x 0.9 inch