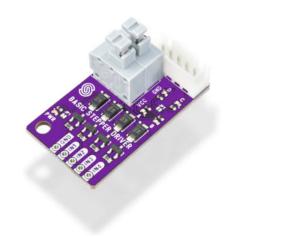

## DESCRIPTION

This driver for stepper motor enables control over a stepper motor that does not require more than 800mA of current and works at up to 14V voltage. Except for the driver, it has built-in LED lights that indicate which phase of the motor is currently active. Connecting with microcontroller is easy, and control is directly through the library.

#### **FEATURES**

- Voltage: 3V3 14V
- Current: 800mA
- Dimensions: 36 x 22 mm / 1.4 x 0.9 inch