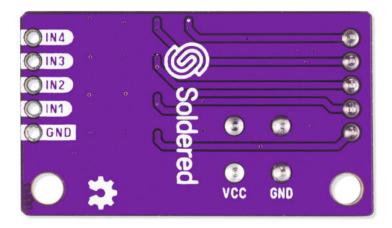

## DESCRIPTION

This driver for stepper motor enables control over a stepper motor that does not require more than 800mA of current and works at up to 14V voltage. Except for the driver, it has built-in LED lights that indicate which phase of the motor is currently active. Connecting with microcontroller is easy, and control is directly through the library.

#### **FEATURES**

- Voltage: 3V3 14V
- Current: 800mA
- Dimensions: 36 x 22 mm / 1.4 x 0.9 inch