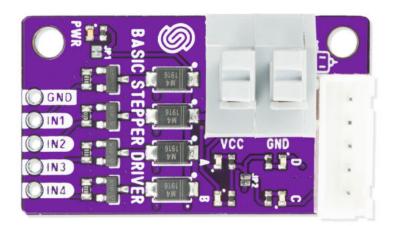

## DESCRIPTION

This driver for stepper motor enables control over a stepper motor that does not require more than 800mA of current and works at up to 14V voltage. Except for the driver, it has built-in LED lights that indicate which phase of the motor is currently active. Connecting with microcontroller is easy, and control is directly through the library.

#### **FEATURES**

- Voltage: 3V3 14V
- Current: 800mA
- Dimensions: 36 x 22 mm / 1.4 x 0.9 inch