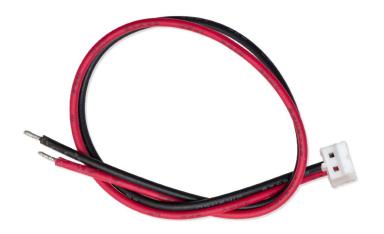

### **JST FEMALE CONNECTOR WITH CABLE**

Weight 2 g

### **DESCRIPTION**

JST (more precisely JST XH) connectors are today the most common connectors for rechargeable lithium batteries but are also used for many other applications where a fast, easy and convenient connection is required.

Exact name: JST XH 2pinMounting method: cable

• The distance between pins: 2.00mm

Female connector

#### **FEATURES**

Exact name: JST XH 2pinMounting method: cable

• The distance between pins: 2.00mm

• Female connector