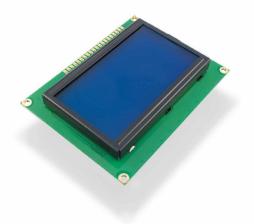

## **GRAPHIC LCD DISPLAY 128X64 BLUE**

Weight 75 g

#### **DESCRIPTION**

LCD display with one ST7920 controller displays text, symbols or any other characters that are a product of <u>Croduino/Arduino</u>. With an ability to display 128 characters in 64 rows, it will find its usage in many projects that are required to show clear and readable output information.

#### **FEATURES**

- Color of characters: White
- Background lighting: Blue
- Voltage: 5V
- It comes with a 20-pin male header which is evened and not soldered.
- Screen dimensions: 70,7 x 38,8 mm / 2.8" x 1.5"
- Dimensions: 93 x 70 x 12,7 mm / 3.7" x 2.8" x 0.5"