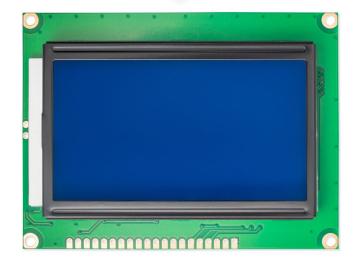

#### **FEATURES**

- Color of characters: White
- Background lighting: Blue
- Voltage: 5V
- It comes with a 20-pin male header which is evened and not soldered.
- Screen dimensions: 70,7 x 38,8 mm / 2.8" x 1.5"
- Dimensions: 93 x 70 x 12,7 mm / 3.7" x 2.8" x 0.5"