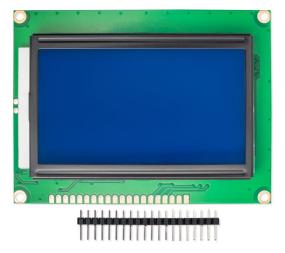

#### **FEATURES**

- Color of characters: White
- Background lighting: Blue
- Voltage: 5V
- It comes with a 20-pin male header which is evened and not soldered.
- Screen dimensions: 70,7 x 38,8 mm / 2.8" x 1.5"
- Dimensions: 93 x 70 x 12,7 mm / 3.7" x 2.8" x 0.5"