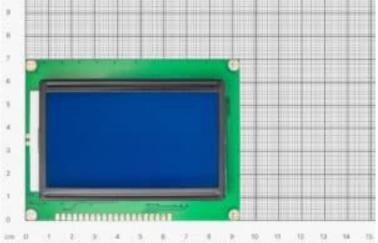

## **GRAPHIC LCD DISPLAY 128X64 BLUE**

Weight 75 g

#### **DESCRIPTION**

LCD display with one ST7920 controller displays text, symbols or any other characters that are a product of <u>Croduino/Arduino</u>. With an ability to display 128 characters in 64 rows, it will find its usage in many projects that are required to show clear and readable output information.

#### **FEATURES**

- Color of characters: White
- Background lighting: Blue
- Voltage: 5V
- It comes with a 20-pin male header which is evened and not soldered.
- Screen dimensions: 70,7 x 38,8 mm / 2.8" x 1.5"
- Dimensions: 93 x 70 x 12,7 mm / 3.7" x 2.8" x 0.5"