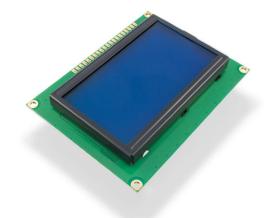

## **GRAPHIC LCD DISPLAY 128X64 BLUE**

Weight 75 g

#### **DESCRIPTION**

LCD display with one ST7920 controller displays text, symbols or any other characters that are a product of <u>Croduino/Arduino</u>. With an ability to display 128 characters in 64 rows, it will find its usage in many projects that are required to show clear and readable output information.

#### **FEATURES**

- Color of characters: White
- Background lighting: Blue
- Voltage: 5V
- It comes with a 20-pin male header which is evened and not soldered.
- Screen dimensions: 70,7 x 38,8 mm / 2.8" x 1.5"
- Dimensions: 93 x 70 x 12,7 mm / 3.7" x 2.8" x 0.5"