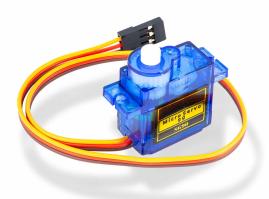

### **SERVO MOTOR TOWERPRO SG90**

Weight 14 g

## **DESCRIPTION**

Sg90 servo is the type of motor that can turn the lever that is hitched to it very precisely and in that way control different things. This little servo motor is great for education and demonstration, but can also be used for real things that do not need great power for circumvolution (for example small vents).

#### **FEATURES**

Control: analog(best use Servo library)

• Voltage: 5V

• Speed: 60 degrees in 0.1s

• Weight: 9g

• Dimensions: 23 x 12 x 29 mm / 0.9" x 0.5" x 1.1"