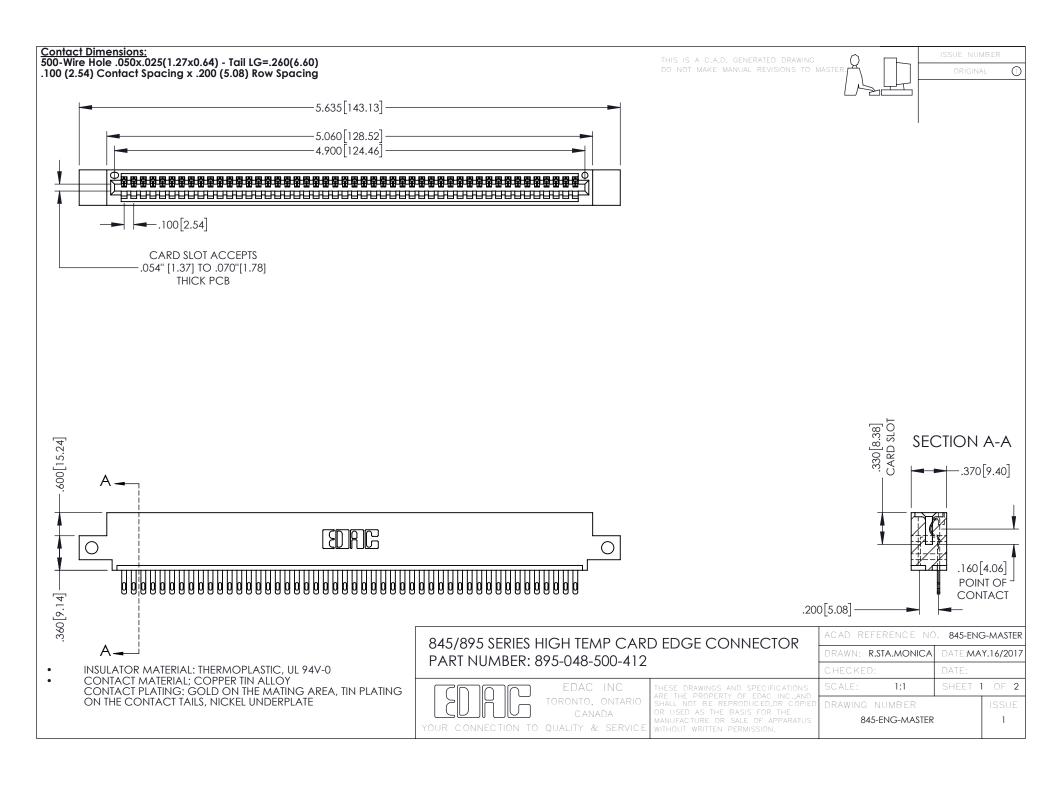

- INSULATOR MATERIAL: THERMOPLASTIC POLYESTER, UL 94V-0 DAP MATERIAL AVAILABLE UPON REQUEST
- CONTACT MATERIAL; COPPER ALLOY

**Contact Code 558** 

CONTACT PLATING: GOLD ON THE MATING AREA, TIN PLATING ON THE CONTACT TAILS, NICKEL UNDERPLATE