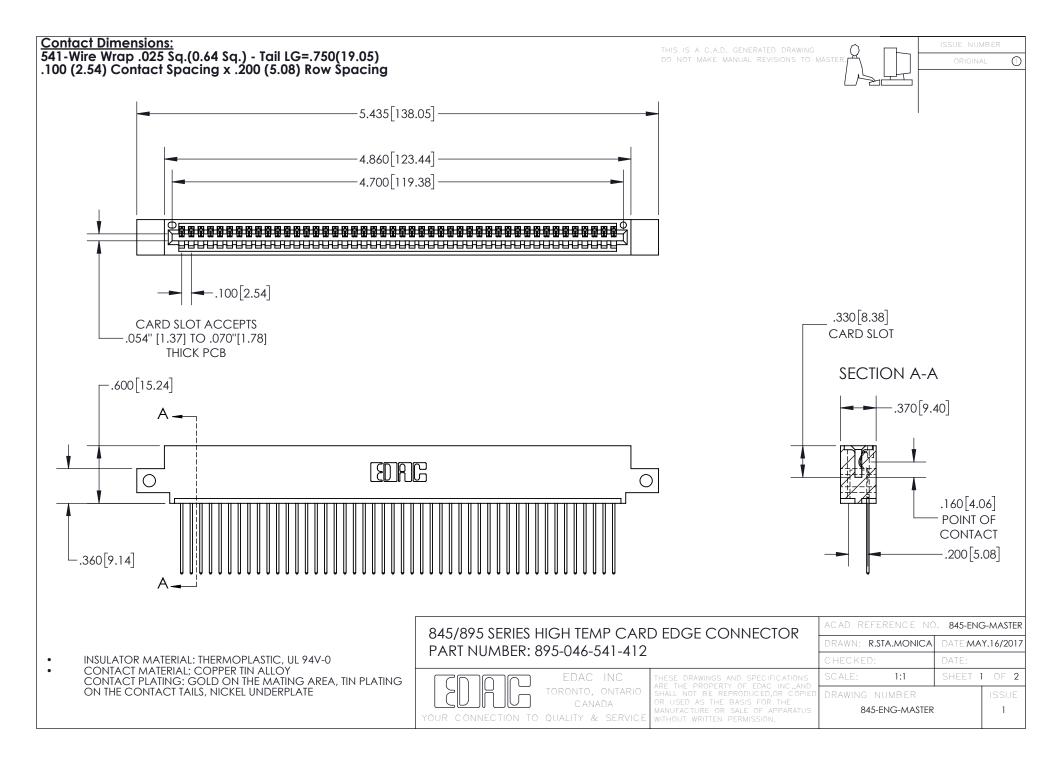

- INSULATOR MATERIAL: THERMOPLASTIC POLYESTER, UL 94V-0 DAP MATERIAL AVAILABLE UPON REQUEST
- CONTACT MATERIAL; COPPER ALLOY

CONTACT PLATING: GOLD ON THE MATING AREA, TIN PLATING ON THE CONTACT TAILS, NICKEL UNDERPLATE