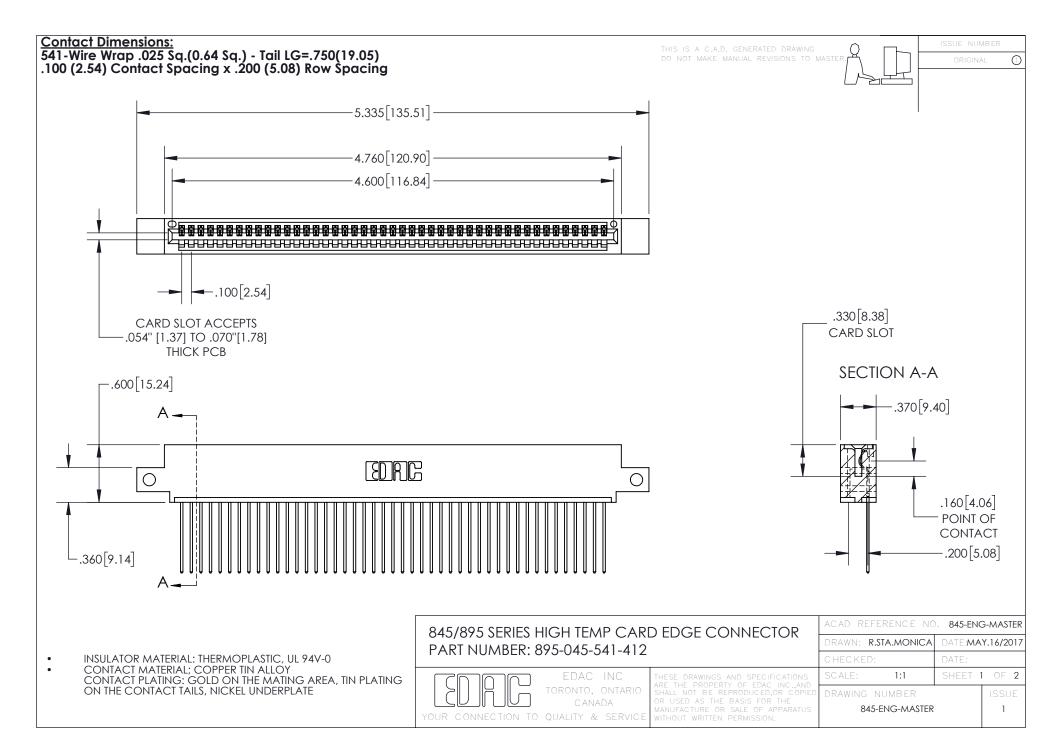

- INSULATOR MATERIAL: THERMOPLASTIC POLYESTER, UL 94V-0 DAP MATERIAL AVAILABLE UPON REQUEST
- CONTACT MATERIAL; COPPER ALLOY

CONTACT PLATING: GOLD ON THE MATING AREA, TIN PLATING ON THE CONTACT TAILS, NICKEL UNDERPLATE