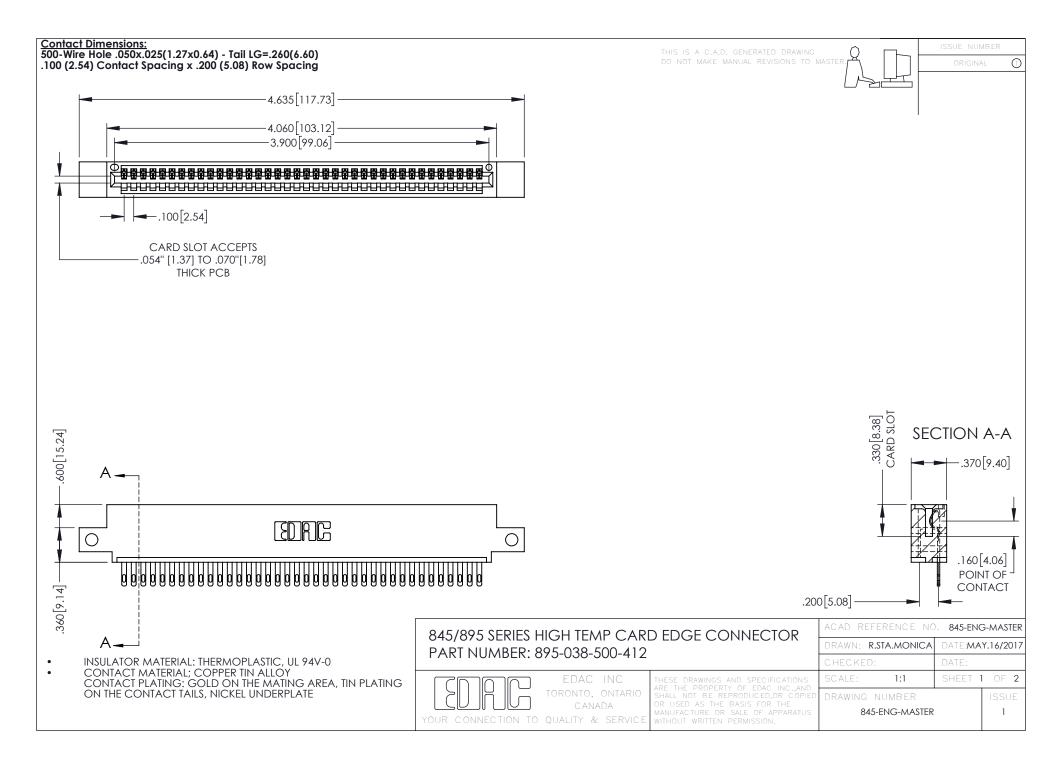

- INSULATOR MATERIAL: THERMOPLASTIC POLYESTER, UL 94V-0 DAP MATERIAL AVAILABLE UPON REQUEST
- CONTACT MATERIAL; COPPER ALLOY

**Contact Code 558** 

CONTACT PLATING: GOLD ON THE MATING AREA, TIN PLATING ON THE CONTACT TAILS, NICKEL UNDERPLATE

## 845/895 SERIES HIGH TEMP CARD EDGE CONNECTOR CONTACT CODE 555,556,558,559,560 DIMENSIONS

YOUR CONNECTION TO QUALITY & SERVICE

Contact Code 559

|   | ACAD REFERENCE NO   | . 845-ENG-MASTER |
|---|---------------------|------------------|
|   | DRAWN: R.STA.MONICA | DATE:MAY.16/2017 |
|   | CHECKED:            | DATE:            |
|   | SCALE: 1:1          | SHEET 2 OF 2     |
| D | DRAWING NUMBER      | ISSUE            |

Contact Code 560

845-ENG-MASTER

## **Mouser Electronics**

**Authorized Distributor** 

Click to View Pricing, Inv