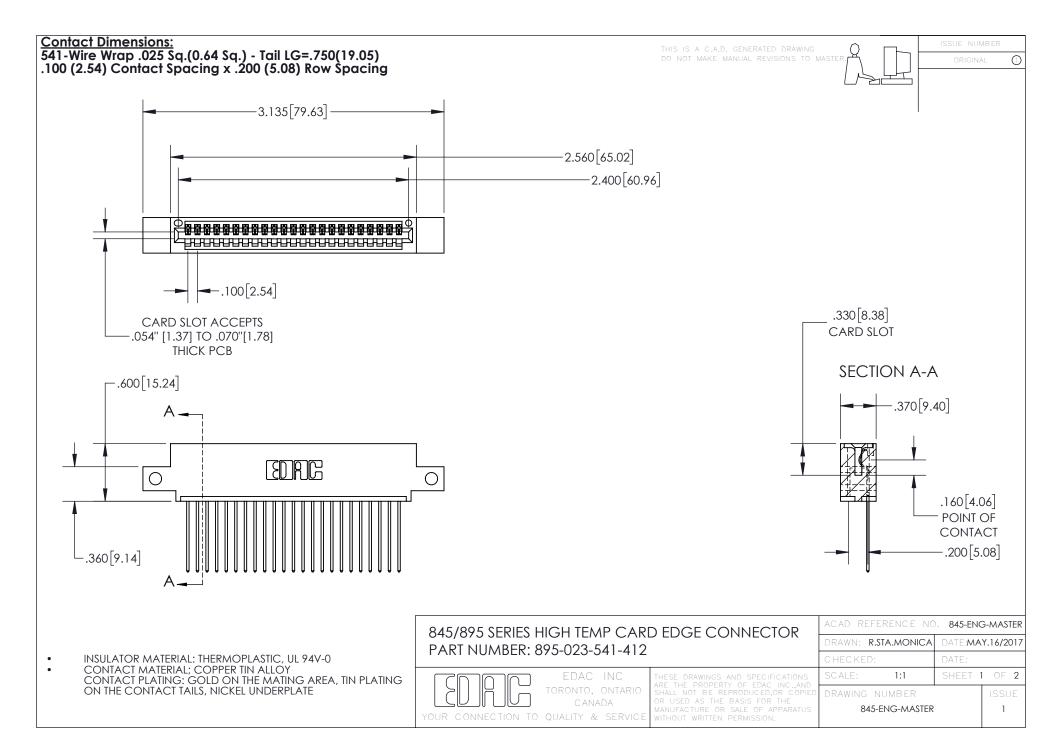

- INSULATOR MATERIAL: THERMOPLASTIC POLYESTER, UL 94V-0 DAP MATERIAL AVAILABLE UPON REQUEST
- CONTACT MATERIAL; COPPER ALLOY

CONTACT PLATING: GOLD ON THE MATING AREA, TIN PLATING ON THE CONTACT TAILS, NICKEL UNDERPLATE