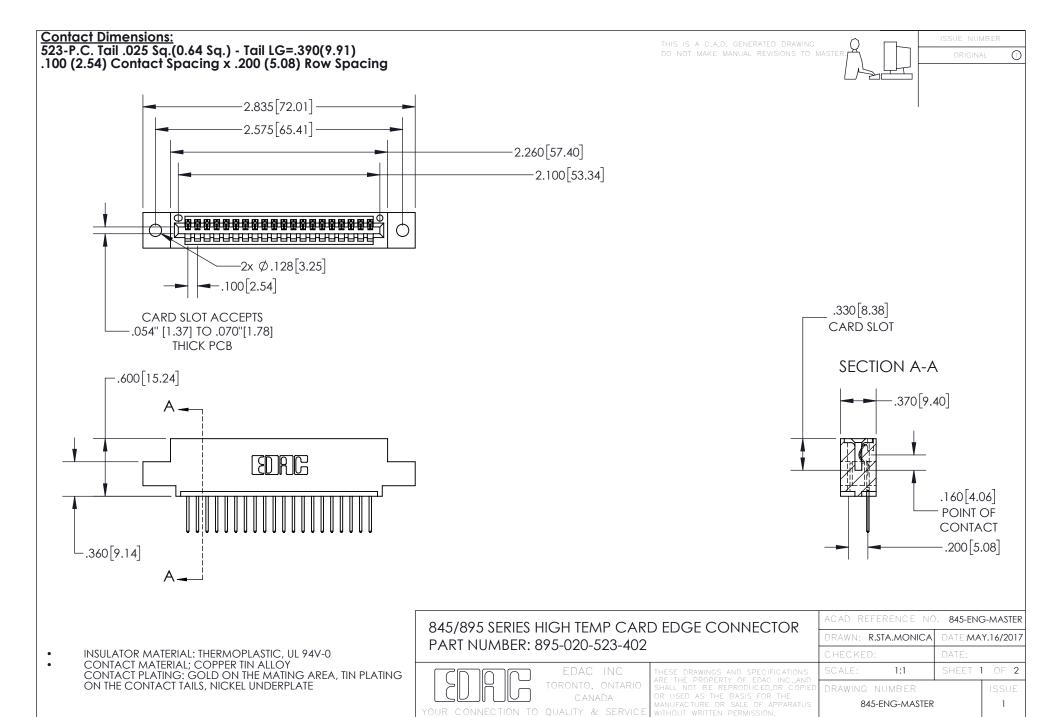

INSULATOR MATERIAL: THERMOPLASTIC POLYESTER, UL 94V-0 DAP MATERIAL AVAILABLE UPON REQUEST

**Contact Code 558** 

CONTACT MATERIAL; COPPER ALLOY CONTACT PLATING: GOLD ON THE MATING AREA, TIN PLATING ON THE CONTACT TAILS, NICKEL UNDERPLATE

## 845/895 SERIES HIGH TEMP CARD EDGE CONNECTOR CONTACT CODE 555,556,558,559,560 DIMENSIONS

YOUR CONNECTION TO QUALITY & SERVICE

Contact Code 559

|   | ACAD REFERENCE NO. 845-ENG-MASTER |                  |  |
|---|-----------------------------------|------------------|--|
|   | DRAWN: R.STA.MONICA               | DATE:MAY.16/2017 |  |
|   | CHECKED:                          | DATE:            |  |
|   | SCALE: 1:1                        | SHEET 2 OF 2     |  |
| D | DRAWING NUMBER                    | ISSUE            |  |

Contact Code 560