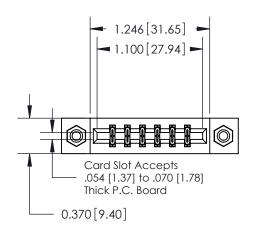

## **Mounting Option**

08-#4-40 Unified Threaded Inserts

## **Contact Detail**

521-P.C. Tail .025 Sq.(0.64 Sq.) - Tail LG=.150(3.81) .156 [3.96] Contact Spacing x .200 [5.08] Row Spacing

**See Accompanying Pages for: Contact Bend Details** 

THIS IS A C.A.D. GENERATED DRAWING DO NOT MAKE MANUAL REVISIONS TO MASTER.