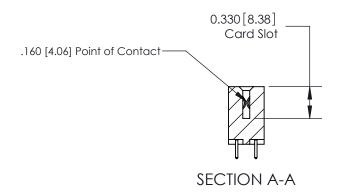

ISSUE NUMBER

ORIGINAL

1

|                     | 837/887 Series High Temp Card Edge Connector |                                                                                                                                                              | ACAD REFERENCE | NO. 837 EN       | 837 ENG MASTER |  |
|---------------------|----------------------------------------------|--------------------------------------------------------------------------------------------------------------------------------------------------------------|----------------|------------------|----------------|--|
| Contact Bend Detail |                                              | DRAWN: J.LEE                                                                                                                                                 | DATE: OC       | DATE: OCT. 06/09 |                |  |
|                     | Confider Bend Defail                         |                                                                                                                                                              | CHECKED:       | DATE:            | DATE:          |  |
|                     | EDAC INC TH                                  | TORONTO, ONTARIO CANADA  ARE THE PROPERTY OF EDAC INC., AND SHALL NOT BE REPRODUCED, OR COPIED OR USED AS THE BASIS FOR THE MANUFACTURE OR SALE OF APPARATUS | SCALE: NTS     | SHEET            | 2 <b>OF</b> 2  |  |
|                     | TORONTO, ONTARIO                             |                                                                                                                                                              | DRAWING NUMBER |                  | ISSUE          |  |
|                     | YOUR CONNECTION TO QUALITY & SERVICE         |                                                                                                                                                              | 837 Assembly   |                  | 1              |  |