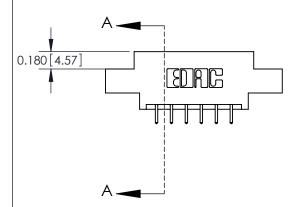

ISSUE NUMBER ORIGINAL

837/887 Series High Temp Card Edge Connector Part Number: 887-012-521-808

**EDAC INC** TORONTO, ONTARIO CANADA

THESE DRAWINGS AND SPECIFICATIONS ARE THE PROPERTY OF EDAC INC.,AND SHALL NOT BE REPRODUCED, OR COPIED OR USED AS THE BASIS FOR THE MANUFACTURE OR SALE OF APPARATUS WITHOUT WRITTEN PERMISSION.