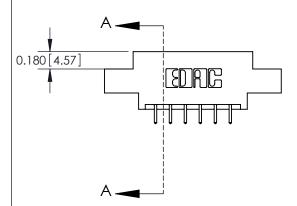

**Mounting Option** 

04-.156 (3.96) Dia. Mounting Holes

## **Contact Detail**

521-P.C. Tail .025 Sq.(0.64 Sq.) - Tail LG=.150(3.81) .156 [3.96] Contact Spacing x .200 [5.08] Row Spacing





**See Accompanying Pages for: Contact Bend Details** 

THIS IS A C.A.D. GENERATED DRAWING DO NOT MAKE MANUAL REVISIONS TO MASTER.



ISSUE NUMBER ORIGINAL



837/887 Series High Temp Card Edge Connector Part Number: 887-012-521-804



**EDAC INC** TORONTO, ONTARIO CANADA

THESE DRAWINGS AND SPECIFICATIONS ARE THE PROPERTY OF EDAC INC.,AND SHALL NOT BE REPRODUCED, OR COPIED OR USED AS THE BASIS FOR THE MANUFACTURE OR SALE OF APPARATUS WITHOUT WRITTEN PERMISSION.

| ACAD REFERENCE NO. | 837 ENG MASTER   |  |  |
|--------------------|------------------|--|--|
| DRAWN: J.LEE       | DATE: OCT. 06/09 |  |  |
| CHECKED:           | DATE:            |  |  |
| SCALE: NTS         | SHEET 1 OF 2     |  |  |
| DRAWING NUMBER     | ISSUE            |  |  |
| 837 Assembly       | 1                |