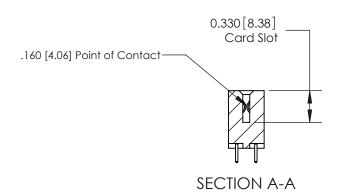

## **Contact Detail**

521-P.C. Tail .025 Sq.(0.64 Sq.) - Tail LG=.150(3.81) .156 [3.96] Contact Spacing x .200 [5.08] Row Spacing

**See Accompanying Pages for: Contact Bend Details** 

THIS IS A C.A.D. GENERATED DRAWING DO NOT MAKE MANUAL REVISIONS TO MASTER.