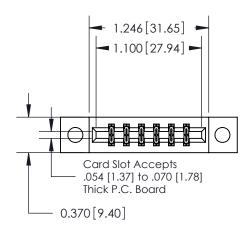

**Mounting Option** 

04-.156 (3.96) Dia. Mounting Holes

## **Contact Detail**

521-P.C. Tail .025 Sq.(0.64 Sq.) - Tail LG=.150(3.81) .156 [3.96] Contact Spacing x .200 [5.08] Row Spacing

**See Accompanying Pages for: Contact Bend Details** 

THIS IS A C.A.D. GENERATED DRAWING DO NOT MAKE MANUAL REVISIONS TO MASTER.