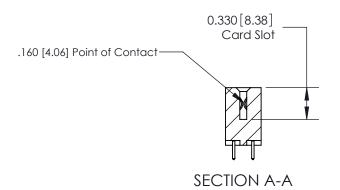

## **Contact Detail**

521-P.C. Tail .025 Sq.(0.64 Sq.) - Tail LG=.150(3.81) .156 [3.96] Contact Spacing x .200 [5.08] Row Spacing

**See Accompanying Pages for: Contact Bend Details** 

THIS IS A C.A.D. GENERATED DRAWING DO NOT MAKE MANUAL REVISIONS TO MASTER.