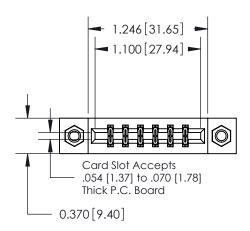

## **Contact Detail**

521-P.C. Tail .025 Sq.(0.64 Sq.) - Tail LG=.150(3.81) .156 [3.96] Contact Spacing x .200 [5.08] Row Spacing

**See Accompanying Pages for: Contact Bend Details** 

THIS IS A C.A.D. GENERATED DRAWING DO NOT MAKE MANUAL REVISIONS TO MASTER.