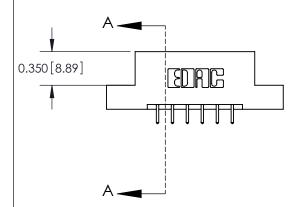

## **Contact Detail**

521-P.C. Tail .025 Sq.(0.64 Sq.) - Tail LG=.150(3.81) .156 [3.96] Contact Spacing x .200 [5.08] Row Spacing

**See Accompanying Pages for: Contact Bend Details** 

THIS IS A C.A.D. GENERATED DRAWING DO NOT MAKE MANUAL REVISIONS TO MASTER.