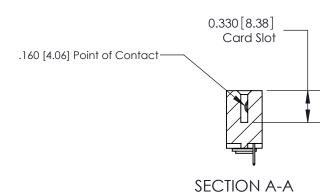

ISSUE NUMBER

ORIGINAL

1

|     | 837/887 Series High Temp Card Edge Connector<br>Contact Bend Detail |                                                                                                                                                                                                  | ACAD REFERENCE | NO. 837 EN | 837 ENG MASTER   |  |
|-----|---------------------------------------------------------------------|--------------------------------------------------------------------------------------------------------------------------------------------------------------------------------------------------|----------------|------------|------------------|--|
|     |                                                                     |                                                                                                                                                                                                  | DRAWN: J.LEE   | DATE: OC   | DATE: OCT. 06/09 |  |
|     |                                                                     |                                                                                                                                                                                                  | CHECKED:       | DATE:      | DATE:            |  |
| YOU | EDAC INC                                                            | THESE DRAWINGS AND SPECIFICATIONS ARE THE PROPERTY OF EDAC INC.,AND SHALL NOT BE REPRODUCED, OR COPIED OR USED AS THE BASIS FOR THE MANUFACTURE OR SALE OF APPARATUS WITHOUT WRITTEN PERMISSION. | SCALE: NTS     | SHEET      | 2 <b>OF</b> 2    |  |
|     | TORONTO, ONTARIO                                                    |                                                                                                                                                                                                  | DRAWING NUMBER | •          | ISSUE            |  |
|     | YOUR CONNECTION TO QUALITY & SERVICE                                |                                                                                                                                                                                                  | 837 Assembly   |            | 1                |  |