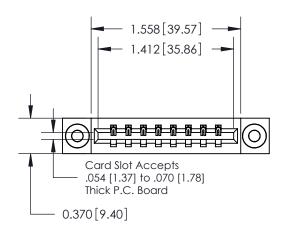

## **Contact Detail**

524-P.C. Tail .018 Sq.(0.46 Sq.) - Tail LG=.175(4.45) .156 [3.96] Contact Spacing x .200 [5.08] Row Spacing

**See Accompanying Pages for: Contact Bend Details** 

THIS IS A C.A.D. GENERATED DRAWING DO NOT MAKE MANUAL REVISIONS TO MASTER.

ISSUE NUMBER ORIGINAL

837/887 Series High Temp Card Edge Connector Part Number: 887-008-524-103

YOUR CONNECTION TO QUALITY & SERVICE

**EDAC INC** TORONTO, ONTARIO CANADA

THESE DRAWINGS AND SPECIFICATIONS ARE THE PROPERTY OF EDAC INC.,AND SHALL NOT BE REPRODUCED, OR COPIED OR USED AS THE BASIS FOR THE MANUFACTURE OR SALE OF APPARATUS WITHOUT WRITTEN PERMISSION.