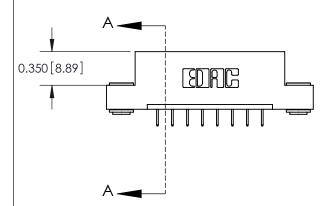

ISSUE NUMBER ORIGINAL

837/887 Series High Temp Card Edge Connector Part Number: 887-008-524-103

YOUR CONNECTION TO QUALITY & SERVICE

**EDAC INC** TORONTO, ONTARIO CANADA

THESE DRAWINGS AND SPECIFICATIONS ARE THE PROPERTY OF EDAC INC.,AND SHALL NOT BE REPRODUCED, OR COPIED OR USED AS THE BASIS FOR THE MANUFACTURE OR SALE OF APPARATUS WITHOUT WRITTEN PERMISSION.