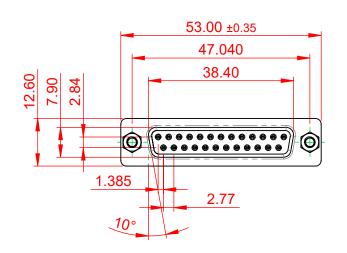

## 6.0 ±0.35

NOTES:

MATERIAL:

HOUSING: THERMOPLASTIC POLYESTER, UL94V-0 SHELL: STEEL, NICKEL PLATED CONTACT: COPPER ALLOY, 15µ GOLD PLATED OPERATING TEMPERATURE: -55°C to +105°C

CURRENT RATING: 3A PER CONTACT CONTACT RESISTANCE:  $25m\Omega$  MAX. INSULATOR RESISTANCE:  $5000M\Omega$  min. DIELECTRIC WITHSTANDING VOLTAGE: 1000V AC rms