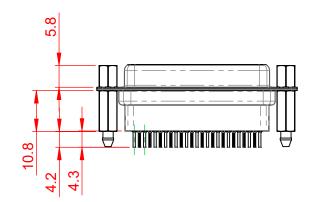

## 6.0 ±0.35

NOTES:

MATERIAL:

HOUSING: THERMOPLASTIC POLYESTER, UL94V-0 SHELL: STEEL, NICKEL PLATED CONTACT: COPPER ALLOY, 15µ GOLD PLATED OPERATING TEMPERATURE: -55°C to +105°C

CURRENT RATING: 3A PER CONTACT CONTACT RESISTANCE:  $25m\Omega$  MAX. INSULATOR RESISTANCE:  $5000M\Omega$  min. DIELECTRIC WITHSTANDING VOLTAGE: 1000V AC rms