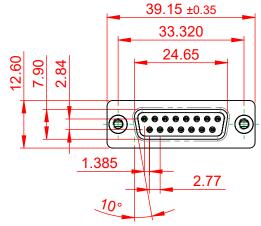

10.7

| 628 SERIES D-SUB CONNECTOR                                                     |                                                                                                                                                                                                                | SW REFERENCE NO.: 628 ASSEMBLY |                  |       |
|--------------------------------------------------------------------------------|----------------------------------------------------------------------------------------------------------------------------------------------------------------------------------------------------------------|--------------------------------|------------------|-------|
|                                                                                |                                                                                                                                                                                                                | DRAWN: C.B                     | DATE: AUG. 01/20 | 018   |
|                                                                                |                                                                                                                                                                                                                | CHECKED:                       | DATE:            |       |
| EDAC INC<br>TORONTO, ONTARIO<br>CANADA<br>YOUR CONNECTION TO QUALITY & SERVICE | THESE DRAWINGS AND SPECIFICATIONS<br>ARE THE PROPERTY OF EDAC INC.,AND<br>SHALL NOT BE REPRODUCED,OR COPIED<br>OR USED AS THE BASIS FOR THE<br>MANUFACTURE OR SALE OF APPARATUS<br>WITHOUT WRITTEN PERMISSION. | SCALE: 1:1                     | SHEET 1 OF       | 1     |
|                                                                                |                                                                                                                                                                                                                | DRAWING NUMBER: 628-015-3      | 351-076          | ISSUE |
|                                                                                |                                                                                                                                                                                                                | PART NUMBER: 628-015-3         | 351-076          | 1     |