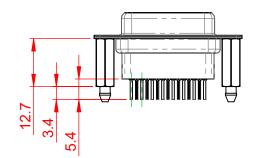

10.7

| 628 SERIES D-SUB CONNECTOR                                                     |                                                                                                                                                                                                                | SW REFERENCE NO.: 628 ASSEMBLY |                  |       |
|--------------------------------------------------------------------------------|----------------------------------------------------------------------------------------------------------------------------------------------------------------------------------------------------------------|--------------------------------|------------------|-------|
|                                                                                |                                                                                                                                                                                                                | DRAWN: C.B                     | DATE: AUG. 01/20 | 018   |
|                                                                                |                                                                                                                                                                                                                | CHECKED:                       | DATE:            |       |
| EDAC INC<br>TORONTO, ONTARIO<br>CANADA<br>YOUR CONNECTION TO QUALITY & SERVICE | THESE DRAWINGS AND SPECIFICATIONS<br>ARE THE PROPERTY OF EDAC INC.,AND<br>SHALL NOT BE REPRODUCED,OR COPIED<br>OR USED AS THE BASIS FOR THE<br>MANUFACTURE OR SALE OF APPARATUS<br>WITHOUT WRITTEN PERMISSION. | SCALE: 1:1                     | SHEET 1 OF       | 1     |
|                                                                                |                                                                                                                                                                                                                | DRAWING NUMBER: 628-015-3      | 351-076          | ISSUE |
|                                                                                |                                                                                                                                                                                                                | PART NUMBER: 628-015-3         | 351-076          | 1     |