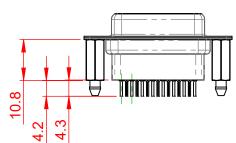

10.7

| 628 SERIES D-SUB CONNECTOR                                                     |                                                                                                                                                                                                                | SW REFERENCE NO.: 628 ASSEMBLY |                  |       |
|--------------------------------------------------------------------------------|----------------------------------------------------------------------------------------------------------------------------------------------------------------------------------------------------------------|--------------------------------|------------------|-------|
|                                                                                |                                                                                                                                                                                                                | DRAWN: C.B                     | DATE: AUG. 01/20 | 018   |
|                                                                                |                                                                                                                                                                                                                | CHECKED:                       | DATE:            |       |
| EDAC INC<br>TORONTO, ONTARIO<br>CANADA<br>YOUR CONNECTION TO QUALITY & SERVICE | THESE DRAWINGS AND SPECIFICATIONS<br>ARE THE PROPERTY OF EDAC INC.,AND<br>SHALL NOT BE REPRODUCED,OR COPIED<br>OR USED AS THE BASIS FOR THE<br>MANUFACTURE OR SALE OF APPARATUS<br>WITHOUT WRITTEN PERMISSION. | SCALE: 1:1                     | SHEET 1 OF       | 1     |
|                                                                                |                                                                                                                                                                                                                | DRAWING NUMBER: 628-015-3      | 321-076          | ISSUE |
|                                                                                |                                                                                                                                                                                                                | PART NUMBER: 628-015-3         | 321-076          | 1     |