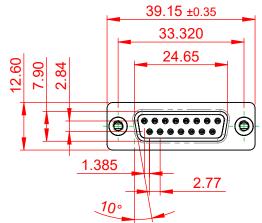

10.7

| 628 SERIES D-SUB CONNECTOR                                                     |                                                                                                                                                                                                                | SW REFERENCE NO.: 628 ASSEMBLY |                  |       |
|--------------------------------------------------------------------------------|----------------------------------------------------------------------------------------------------------------------------------------------------------------------------------------------------------------|--------------------------------|------------------|-------|
|                                                                                |                                                                                                                                                                                                                | DRAWN: C.B                     | DATE: AUG. 01/20 | 018   |
|                                                                                |                                                                                                                                                                                                                | CHECKED:                       | DATE:            |       |
| EDAC INC<br>TORONTO, ONTARIO<br>CANADA<br>YOUR CONNECTION TO QUALITY & SERVICE | THESE DRAWINGS AND SPECIFICATIONS<br>ARE THE PROPERTY OF EDAC INC.,AND<br>SHALL NOT BE REPRODUCED,OR COPIED<br>OR USED AS THE BASIS FOR THE<br>MANUFACTURE OR SALE OF APPARATUS<br>WITHOUT WRITTEN PERMISSION. | SCALE: 1:1                     | SHEET 1 OF       | 1     |
|                                                                                |                                                                                                                                                                                                                | DRAWING NUMBER: 628-015-3      | 321-076          | ISSUE |
|                                                                                |                                                                                                                                                                                                                | PART NUMBER: 628-015-3         | 321-076          | 1     |