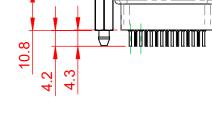

10.7

| 628 SERIES D-SUB CONNECTOR                                                     |                                                                                                                                                                                                                | SW REFERENCE NO.: 628 ASSEMBLY |                  |       |
|--------------------------------------------------------------------------------|----------------------------------------------------------------------------------------------------------------------------------------------------------------------------------------------------------------|--------------------------------|------------------|-------|
|                                                                                |                                                                                                                                                                                                                | DRAWN: C.B                     | DATE: AUG. 01/20 | 018   |
|                                                                                |                                                                                                                                                                                                                | CHECKED:                       | DATE:            |       |
| EDAC INC<br>TORONTO, ONTARIO<br>CANADA<br>YOUR CONNECTION TO QUALITY & SERVICE | THESE DRAWINGS AND SPECIFICATIONS<br>ARE THE PROPERTY OF EDAC INC.,AND<br>SHALL NOT BE REPRODUCED,OR COPIED<br>OR USED AS THE BASIS FOR THE<br>MANUFACTURE OR SALE OF APPARATUS<br>WITHOUT WRITTEN PERMISSION. | SCALE: 1:1                     | SHEET 1 OF       | 1     |
|                                                                                |                                                                                                                                                                                                                | DRAWING NUMBER: 628-015-3      | 321-076          | ISSUE |
|                                                                                |                                                                                                                                                                                                                | PART NUMBER: 628-015-3         | 321-076          | 1     |