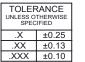

## NOTES:

MATERIAL:

HOUSING: THERMOPLASTIC POLYESTER, UL94V-0 SHELL: STEEL, NICKEL PLATED CONTACT: COPPER ALLOY, 15µ GOLD PLATED OPERATING TEMPERATURE: -55°C to +85°C

CURRENT RATING: 3A PER CONTACT CONTACT RESISTANCE: 25mΩ MAX. INSULATOR RESISTANCE: 5000MΩ min. DIELECTRIC WITHSTANDING VOLTAGE: 1000V AC rms