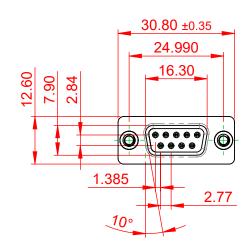

## NOTES:

MATERIAL:

HOUSING: THERMOPLASTIC POLYESTER, UL94V-0 SHELL: STEEL, NICKEL PLATED CONTACT: COPPER ALLOY, 15µ GOLD PLATED OPERATING TEMPERATURE: -55°C to +85°C

CURRENT RATING: 3A PER CONTACT CONTACT RESISTANCE: 25mΩ MAX. INSULATOR RESISTANCE: 5000MΩ min. DIELECTRIC WITHSTANDING VOLTAGE: 1000V AC rms