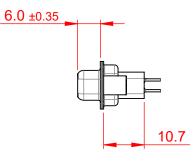

## NOTES:

MATERIAL:

HOUSING: THERMOPLASTIC POLYESTER, UL94V-0 SHELL: STEEL, NICKEL PLATED CONTACT: COPPER ALLOY, 15µ GOLD PLATED OPERATING TEMPERATURE: -55°C to +85°C

CURRENT RATING: 3A PER CONTACT CONTACT RESISTANCE: 25mΩ MAX. INSULATOR RESISTANCE: 5000MΩ min. DIELECTRIC WITHSTANDING VOLTAGE: 1000V AC rms