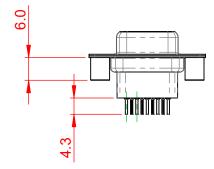

|  |                                      |                                                                                                                                                                                                                |                          | SW REFERENCE NO.: 628 ASSEMBLY |       |  |
|--|--------------------------------------|----------------------------------------------------------------------------------------------------------------------------------------------------------------------------------------------------------------|--------------------------|--------------------------------|-------|--|
|  |                                      |                                                                                                                                                                                                                | DRAWN: C.B               | DATE: AUG. 01/20               | 018   |  |
|  |                                      |                                                                                                                                                                                                                | CHECKED: DATE:           |                                |       |  |
|  | EDAC INC                             | THESE DRAWINGS AND SPECIFICATIONS<br>ARE THE PROPERTY OF EDAC INC.,AND<br>SHALL NOT BE REPRODUCED,OR COPIED<br>OR USED AS THE BASIS FOR THE<br>MANUFACTURE OR SALE OF APPARATUS<br>WITHOUT WRITTEN PERMISSION. | SCALE: 1:1               | SHEET 1 OF                     | 1     |  |
|  | TORONTO, ONTARIO<br>CANADA           |                                                                                                                                                                                                                | DRAWING NUMBER: 628-009- | 321-059                        | ISSUE |  |
|  | YOUR CONNECTION TO QUALITY & SERVICE |                                                                                                                                                                                                                | PART NUMBER: 628-009-    | 321-059                        | 1     |  |