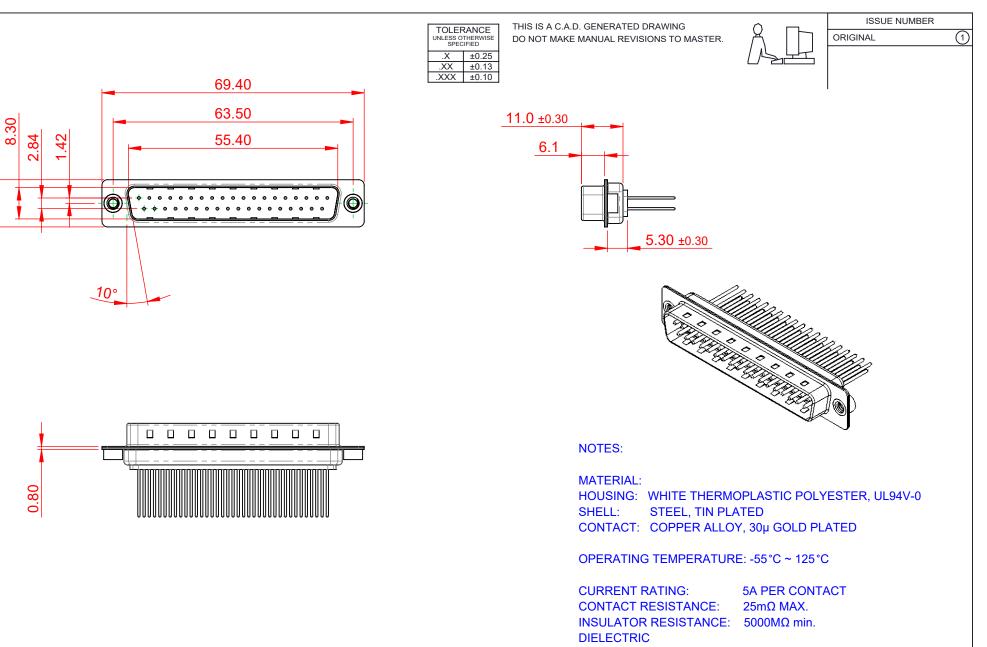

WITHSTANDING VOLTAGE: 1000V AC rms

|  | 627 SERIES D-SUB CONNECTOR           |                                                                                                                                                                                                                | SW REFERENCE NO.: 627 ASSEMBLY  |                 |       |
|--|--------------------------------------|----------------------------------------------------------------------------------------------------------------------------------------------------------------------------------------------------------------|---------------------------------|-----------------|-------|
|  |                                      |                                                                                                                                                                                                                | DRAWN: C.B                      | DATE: AUG. 01/2 | 018   |
|  |                                      |                                                                                                                                                                                                                | CHECKED:                        | DATE:           |       |
|  | EDAC INC                             | THESE DRAWINGS AND SPECIFICATIONS<br>ARE THE PROPERTY OF EDAC INC.,AND<br>SHALL NOT BE REPRODUCED,OR COPIED<br>OR USED AS THE BASIS FOR THE<br>MANUFACTURE OR SALE OF APPARATUS<br>WITHOUT WRITTEN PERMISSION. | SCALE: 1:1                      | SHEET 1 OF      | 1     |
|  | TORONTO, ONTARIO<br>CANADA           |                                                                                                                                                                                                                | DRAWING NUMBER: 627-M37-623-WT2 |                 | ISSUE |
|  | YOUR CONNECTION TO QUALITY & SERVICE |                                                                                                                                                                                                                | PART NUMBER: 627-M              | 37-623-WT2      | 1     |

12.50

THIS SERIES FULLY CONFORMS TO THE EUROPEAN UNION DIRECTIVES 2011/65/EU FOR RoHS COMPLIANCY.