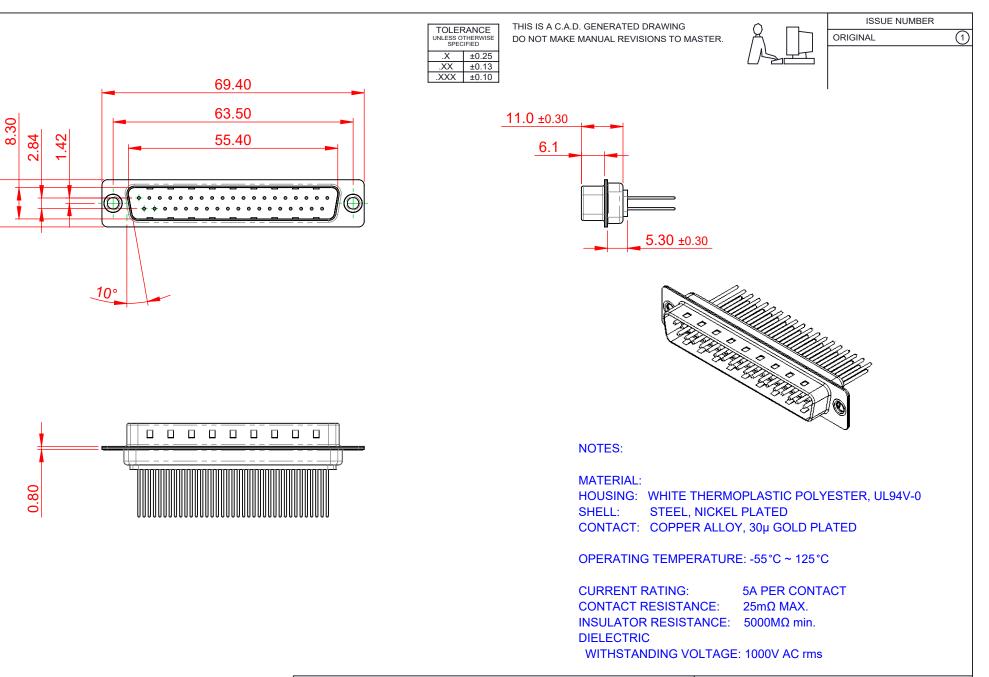

|  | 627 SERIES D-SUB CONNECTOR           |                                                                                                                                                                                                                | SW REFERENCE NO.: 627 ASSEMBLY  |                  |       |
|--|--------------------------------------|----------------------------------------------------------------------------------------------------------------------------------------------------------------------------------------------------------------|---------------------------------|------------------|-------|
|  |                                      |                                                                                                                                                                                                                | DRAWN: C.B                      | DATE: AUG. 01/20 | )18   |
|  |                                      |                                                                                                                                                                                                                | CHECKED:                        | DATE:            |       |
|  | EDAC INC                             | THESE DRAWINGS AND SPECIFICATIONS<br>ARE THE PROPERTY OF EDAC INC.,AND<br>SHALL NOT BE REPRODUCED,OR COPIED<br>OR USED AS THE BASIS FOR THE<br>MANUFACTURE OR SALE OF APPARATUS<br>WITHOUT WRITTEN PERMISSION. | SCALE: 1:1                      | SHEET 1 OF       | 1     |
|  | YOUR CONNECTION TO QUALITY & SERVICE |                                                                                                                                                                                                                | DRAWING NUMBER: 627-M37-623-WN1 |                  | ISSUE |
|  |                                      |                                                                                                                                                                                                                | PART NUMBER: 627-M37            | -623-WN1         | 1     |

12.50

THIS SERIES FULLY CONFORMS TO THE EUROPEAN UNION DIRECTIVES 2011/65/EU FOR R₀HS COMPLIANCY.