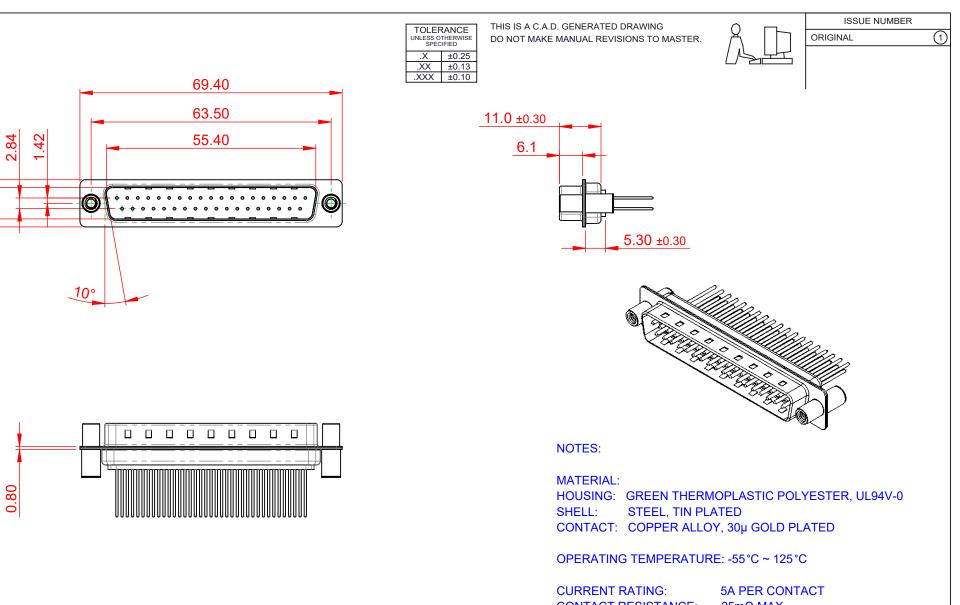

CONTACT RESISTANCE:  $25m\Omega$  MAX. INSULATOR RESISTANCE: 5000MΩ min. DIELECTRIC WITHSTANDING VOLTAGE: 1000V AC rms

| · · · · · · · · · · · · · · · · · · ·                                 |                                                                                                                                                                                                                |                                |                    |                    |  |
|-----------------------------------------------------------------------|----------------------------------------------------------------------------------------------------------------------------------------------------------------------------------------------------------------|--------------------------------|--------------------|--------------------|--|
| 627 SERIES D-SUB CONNECTOR                                            |                                                                                                                                                                                                                | SW REFERENCE NO.: 627 ASSEMBLY |                    |                    |  |
|                                                                       |                                                                                                                                                                                                                | DRAWN: C.B                     | DATE: AUG. 01/2    | DATE: AUG. 01/2018 |  |
|                                                                       |                                                                                                                                                                                                                | CHECKED:                       | DATE:              | DATE:              |  |
| EDAC INC<br>TORONTO, ONTARIO<br>CANADA<br>ECTION TO QUALITY & SERVICE | THESE DRAWINGS AND SPECIFICATIONS<br>ARE THE PROPERTY OF EDAC INC.,AND<br>SHALL NOT BE REPRODUCED,OR COPIED<br>OR USED AS THE BASIS FOR THE<br>MANUFACTURE OR SALE OF APPARATUS<br>WITHOUT WRITTEN PERMISSION. | SCALE: 1:1                     | SHEET 1 OF         | 1                  |  |
|                                                                       |                                                                                                                                                                                                                | DRAWING NUMBER: 627-N          | a: 627-M37-623-GT4 |                    |  |
|                                                                       |                                                                                                                                                                                                                | PART NUMBER: 627-N             | /137-623-GT4       | 1                  |  |

12.50 8.30

> THIS SERIES FULLY CONFORMS TO THE EUROPEAN UNION DIRECTIVES 2011/65/EU FOR RoHS COMPLIANCY.