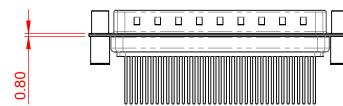

CONTACT RESISTANCE:  $25m\Omega$  MAX. INSULATOR RESISTANCE: 5000MΩ min. DIELECTRIC WITHSTANDING VOLTAGE: 1000V AC rms

| 627 SERIES D-SUB CONNECTOR                                            |                                                                                                                                                                                                                | SW REFERENCE NO.: 627 ASSEMBLY |                                 |   |
|-----------------------------------------------------------------------|----------------------------------------------------------------------------------------------------------------------------------------------------------------------------------------------------------------|--------------------------------|---------------------------------|---|
|                                                                       |                                                                                                                                                                                                                | DRAWN: C.B                     | DATE: AUG. 01/2018              |   |
|                                                                       |                                                                                                                                                                                                                | CHECKED:                       | DATE:                           |   |
| EDAC INC<br>TORONTO, ONTARIO<br>CANADA<br>ECTION TO QUALITY & SERVICE | THESE DRAWINGS AND SPECIFICATIONS<br>ARE THE PROPERTY OF EDAC INC.,AND<br>SHALL NOT BE REPRODUCED,OR COPIED<br>OR USED AS THE BASIS FOR THE<br>MANUFACTURE OR SALE OF APPARATUS<br>WITHOUT WRITTEN PERMISSION. | SCALE: 1:1                     | SHEET 1 OF                      | 1 |
|                                                                       |                                                                                                                                                                                                                | DRAWING NUMBER: 627-M37        | NG NUMBER: 627-M37-623-GN4 ISSU |   |
|                                                                       |                                                                                                                                                                                                                | PART NUMBER: 627-M37           | 7-623-GN4                       | 1 |