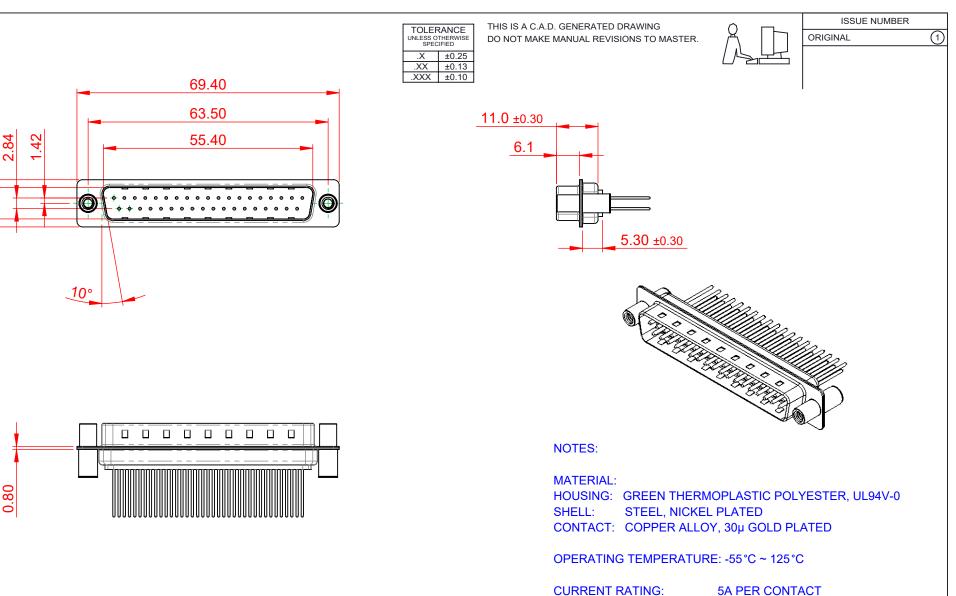

CONTACT RESISTANCE:  $25m\Omega$  MAX. INSULATOR RESISTANCE: 5000MΩ min. DIELECTRIC WITHSTANDING VOLTAGE: 1000V AC rms

| 627 SERIES D-SUB CONNECTOR                                            |                                                                                                                                                                                                                | SW REFERENCE NO.: 627 ASSEMBLY |                                 |   |
|-----------------------------------------------------------------------|----------------------------------------------------------------------------------------------------------------------------------------------------------------------------------------------------------------|--------------------------------|---------------------------------|---|
|                                                                       |                                                                                                                                                                                                                | DRAWN: C.B                     | DATE: AUG. 01/2018              |   |
|                                                                       |                                                                                                                                                                                                                | CHECKED:                       | DATE:                           |   |
| EDAC INC<br>TORONTO, ONTARIO<br>CANADA<br>ECTION TO QUALITY & SERVICE | THESE DRAWINGS AND SPECIFICATIONS<br>ARE THE PROPERTY OF EDAC INC.,AND<br>SHALL NOT BE REPRODUCED,OR COPIED<br>OR USED AS THE BASIS FOR THE<br>MANUFACTURE OR SALE OF APPARATUS<br>WITHOUT WRITTEN PERMISSION. | SCALE: 1:1                     | SHEET 1 OF                      | 1 |
|                                                                       |                                                                                                                                                                                                                | DRAWING NUMBER: 627-M37        | NG NUMBER: 627-M37-623-GN4 ISSU |   |
|                                                                       |                                                                                                                                                                                                                | PART NUMBER: 627-M37           | 7-623-GN4                       | 1 |